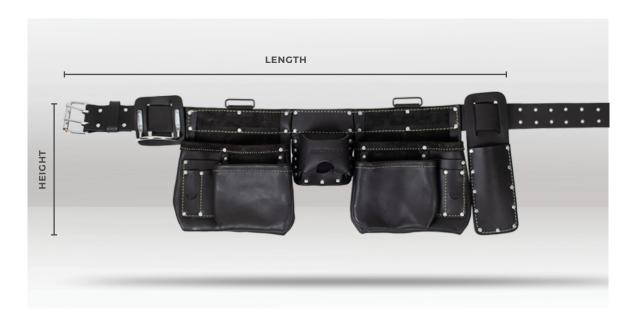

# **'KAKADU' TOOL BELT**

HEIGHT: 260mm LENGTH: 820mm

**BELT WIDTH:** 50mm

**WAIST SIZE:** 82-122cm (32-48")

MATERIAL: Leather/Suede

COLOUR: Black
COMPONENTS: 13

WEIGHT: 1.5kg