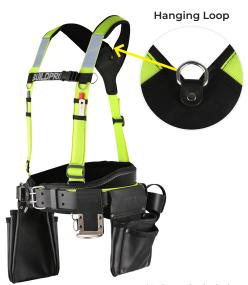

#### **FEATURES**

- · 4 pockets included for pens, pencils, rulers & other items.
- Hanging loop on the back for easy storage after use.
- · Used to transfer weight from the wearers back to the shoulders.
- · Marine grade reflective patches for high visibility.
- · Made from 100% Australian made webbing.
- · Padded shoulders for extra comfort.
- · Fully adjustable to suit the wearer.