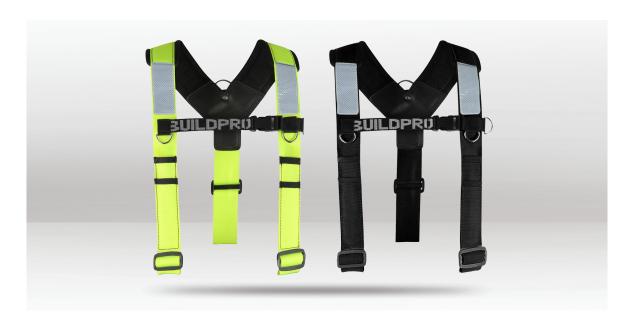

### **DESCRIPTION**

The Buildpro Adjustable Padded Shoulder Braces are the ultimate solution for comfort and support on the job. Crafted from premium Australian-made woven webbing in high-visibility yellow and black, these braces ensure durability and safety. With marine-grade reflective patches, they enhance visibility in low-light conditions. Designed to evenly distribute weight, they reduce strain on your back, making them perfect for all-day use. The padded shoulders provide exceptional comfort, while multifunctional slots accommodate tools like pens and rulers. A convenient back loop allows easy storage, and the fully adjustable design ensures a perfect fit.

#### **FEATURES**

- · 4 pockets included for pens, pencils, rulers & other items.
- Hanging loop on the back for easy storage after use.
- · Used to transfer weight from the wearers back to the shoulders.
- · Marine grade reflective patches for high visibility.
- · Made from 100% Australian made webbing.
- · Padded shoulders for extra comfort.
- · Fully adjustable to suit the wearer.

| CODE    | BARCODE       | COLOUR       | POCKETS | WEIGHT |
|---------|---------------|--------------|---------|--------|
| TWWGHAB | 9333608046608 | Black        | 4       | 350g   |
| TWWGHAY | 9333608049401 | Yellow Fluro | 4       | 350g   |