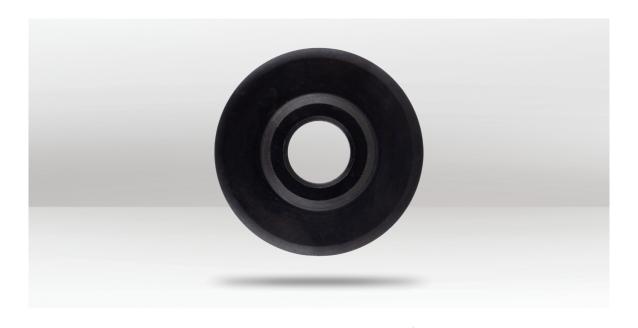

# **CUTTING WHEEL FOR STEEL**

ZE6002-0

### **DESCRIPTION**

The Replacement Cutting Wheel for Steel Pipe Cutter ZE6050-1 is engineered for precision and efficiency. Crafted from durable alloy steel, its special cutting geometry ensures clean and accurate cuts. Suitable for steel and stainless steel pipes with up to 7mm wall thickness, its ICS "Instant Change System" allows for swift, one-handed replacement without requiring extra tools. This cutting wheel can be mounted in place of the rollers on the pipe cutter with the requirement of only two additional washers.

### **FEATURES**

- · Compatible with the ZE6050-1 Steel Pipe Cutter.
- · Made of alloy steel, with special cutting geometry.
- · Designed for steel and stainless steel pipes.
- · Cuts up to 7mm wall thickness.
- · Easy blade replacement with one-hand operation.
- It is possible to mount this cutting wheel instead of the rollers on the pipe cutter, only two additional washers are required.