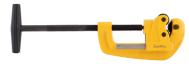

### **DESCRIPTION**

The Replacement Cutting Wheel for Steel Pipe Cutter ZE6050-1 is engineered for precision and efficiency. Crafted from durable alloy steel, its special cutting geometry ensures clean and accurate cuts. Suitable for steel and stainless steel pipes with up to 7mm wall thickness, its ICS "Instant Change System" allows for swift, one-handed replacement without requiring extra tools. This cutting wheel can be mounted in place of the rollers on the pipe cutter with the requirement of only two additional washers.

### **USE WITH**

ZE6050-1 Steel Pipe Cutter

**BARCODE:** 8422514600217

**DIAMETER (d):** 31mm **DEPTH (D):** 19mm

BLADE WIDTH (W): 3mm

**BODY:** Alloy Steel

**CUTS:** Steel/Stainless Steel

WEIGHT: 27g