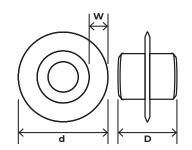

### **USE WITH**

ZE6050-1 Steel Pipe Cutter

**BARCODE:** 8422514600217

**DIAMETER (d):** 31mm **DEPTH (D):** 19mm

BLADE WIDTH (W): 3mm

**BODY:** Alloy Steel

**CUTS:** Steel/Stainless Steel

WEIGHT: 27g