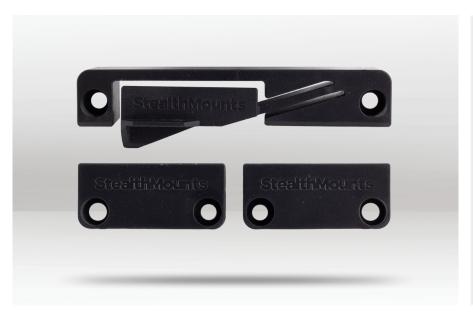

### **DESCRIPTION**

StealthMounts Track Saw Rail Mount is perfect for storing your guide rails in your vehicle or workshop safely. This 2-pack accessory will keep your Makita, Festool & Milwaukee tracks easily accessible and organised. Loading and unloading your tracks has never been easier. StealthMounts Track Saw Rail Mount allows versatility when mounting your tracks to garage doors, walls or overhead spaces transforming your workspace. This allows you to keep your Track Saw Rail Mount organised and easily accessible within your workshop. The rail mount can be mounted to any surface with screws without allowing excessive movement. StealthMounts Track Saw Rail Mount can be held vertically or horizontally. Made in Great Britain our Track Saw Rail Mount are made with extremely durable injection moulded ABS plastic with countersunk screw holes to allow for firm mounting.

### **FEATURES**

- · Compatible with Makita, Festool & Milwaukee tracks.
- · Efficient and Secure.
- · Organise your tracks so they are right at your fingertips.
- · Made in Great Britian.
- Made using strong injection moulded ABS plastic.

#### **COMPATIBLE WITH**

Makita, Festool & Milwaukee tracks.

BARCODE: 810155110314

LENGTH: 95mm

**DEPTH:** 24mm

**COLOUR:** Black

**QUANTITY:** 2 pack

**PACKAGING:** 135 x 95 x 25mm