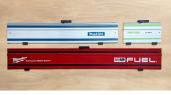

#### **COMPATIBLE WITH**

Makita, Festool & Milwaukee tracks.

BARCODE: 810155110314

LENGTH: 95mm

**DEPTH:** 24mm

**COLOUR:** Black

**QUANTITY:** 2 pack

**PACKAGING:** 135 x 95 x 25mm