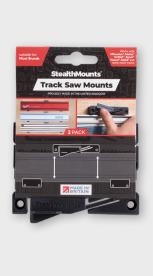

## TRACK MOUNT

## **BM-OMTRMBLKLF2**

#### **COMPATIBLE WITH**

Makita, Festool & Milwaukee tracks.

BARCODE: 810155110314

LENGTH: 95mm

**DEPTH:** 24mm

**COLOUR:** Black

**QUANTITY:** 2 pack

**PACKAGING:** 135 x 95 x 25mm