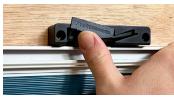

### **DESCRIPTION**

StealthMounts Track Saw Rail Mount is perfect for storing your guide rails in your vehicle or workshop safely. This 2-pack accessory will keep your Makita, Festool & Milwaukee tracks easily accessible and organised. Loading and unloading your tracks has never been easier. StealthMounts Track Saw Rail Mount allows versatility when mounting your tracks to garage doors, walls or overhead spaces transforming your workspace. This allows you to keep your Track Saw Rail Mount organised and easily accessible within your workshop. The rail mount can be mounted to any surface with screws without allowing excessive movement. StealthMounts Track Saw Rail Mount can be held vertically or horizontally. Made in Great Britain our Track Saw Rail Mount are made with extremely durable injection moulded ABS plastic with countersunk screw holes to allow for firm mounting.