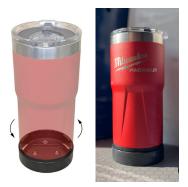

#### DESCRIPTION

StealthMounts Black Mount for a Packout Tumbler will allow you to mount your Milwaukee Packout Tumbler to a variety of places. Simply screw or use a suitable adhesive to mount to a flat surface to create a secure cup holder allowing you to have a stronger connection that holds the cup and prevent spilling. The Mount can be secured onto many surfaces such as boats, ATVs, RVs and workshop areas.Made in Great Britain our Mounts for Packout Tumblers are made with extremely durable injection moulded ABS plastic with countersunk screw holes to allow for firm mounting. Part of the StealthMounts Tool and Battery Storage range.

#### FEATURES

- Holds both the 591ml & 887ml Tumblers.
- Mount your Packout Tumbler anywhere!
- Made with strong injection moulded ABS plastic.
- Made in Great Britain.
- Prevents spilling.

#### **COMPATIBLE WITH**

Milwaukee 591ml & 887ml Packout Tumblers

BARCODE: 850045834753 DIAMETER: 82mm DEPTH: 18mm COLOUR: Black QUANTITY: 1 pack PACKAGING: 150 x 82 x 20mm