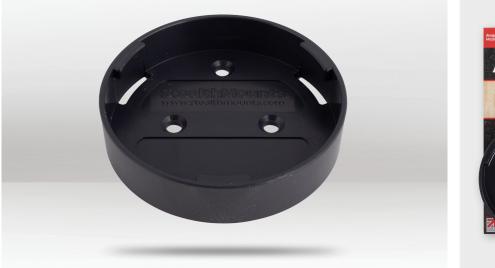

#### DESCRIPTION

StealthMounts Black Mount for a Packout Tumbler will allow you to mount your Milwaukee Packout Tumbler to a variety of places. Simply screw or use a suitable adhesive to mount to a flat surface to create a secure cup holder allowing you to have a stronger connection that holds the cup and prevent spilling. The Mount can be secured onto many surfaces such as boats, ATVs, RVs and workshop areas.Made in Great Britain our Mounts for Packout Tumblers are made with extremely durable injection moulded ABS plastic with countersunk screw holes to allow for firm mounting. Part of the StealthMounts Tool and Battery Storage range.

#### FEATURES

- Holds both the 591ml & 887ml Tumblers.
- Mount your Packout Tumbler anywhere!
- Made with strong injection moulded ABS plastic.
- Made in Great Britain.
- Prevents spilling.

#### **COMPATIBLE WITH**

Milwaukee 591ml & 887ml Packout Tumblers

BARCODE: 850045834753 DIAMETER: 82mm DEPTH: 18mm COLOUR: Black QUANTITY: 1 pack PACKAGING: 150 x 82 x 20mm