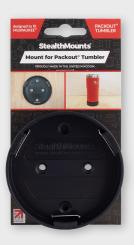

## PRODUCT INFO MILWAUKEE PACKOUT TUMBLER MOUNT

### **BM-MWPACCUP1**

#### **COMPATIBLE WITH**

Milwaukee 591ml & 887ml Packout Tumblers

BARCODE: 850045834753 DIAMETER: 82mm DEPTH: 18mm COLOUR: Black QUANTITY: 1 pack PACKAGING: 150 x 82 x 20mm