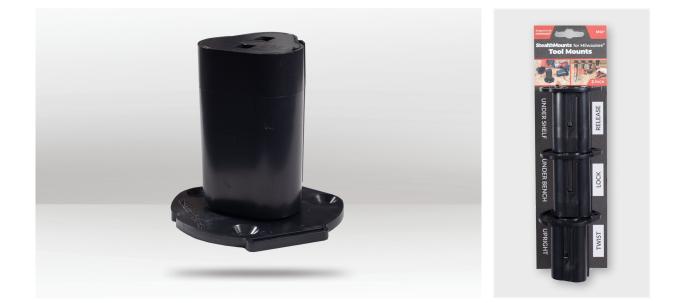

## DESCRIPTION

StealthMounts Tool Holder for Milwaukee M12 keep your tools organised and right where you need them. Tools are held securely using Twist and Lock system. Power tools simply slide onto the Milwaukee M12 Tool Holders and twist to lock. Perfect for mobile setups or workshops! Made in Great Britain our Milwaukee M12Tool Holders are made with extremely durable injection moulded ABS plastic with countersunk screw holes to allow for firm mounting. Great for keeping track of your tools and staying organised. They can be mounted at any distance from one another and in small spaces for maximum workshop efficiency. Rated for use in your workshop and under shelves. They can be used in tool trailers or in your work vehicles with due care

## COMPATIBLE WITH

Milwaukee M12 Tools

Joo Ware

BARCODE: 728488325131 LENGTH: 65mm WIDTH: 65mm DEPTH: 57mm COLOUR: Black QUANTITY: 3 pack PACKAGING: 255 x 75 x 60mm