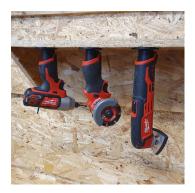

## DESCRIPTION

StealthMounts Tool Holder for Milwaukee M12 keep your tools organised and right where you need them. Tools are held securely using Twist and Lock system. Power tools simply slide onto the Milwaukee M12 Tool Holders and twist to lock. Perfect for mobile setups or workshops! Made in Great Britain our Milwaukee M12Tool Holders are made with extremely durable injection moulded ABS plastic with countersunk screw holes to allow for firm mounting. Great for keeping track of your tools and staying organised. They can be mounted at any distance from one another and in small spaces for maximum workshop efficiency. Rated for use in your workshop and under shelves. They can be used in tool trailers or in your work vehicles with due care