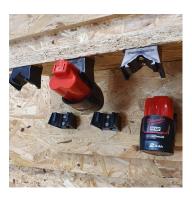

#### **DESCRIPTION**

StealthMounts Battery Mounts for Milwaukee M12 cordless batteries keep your batteries organised and exactly where you need them to be. Batteries fit by clicking into the holder and are only released by pressing the release button on the battery. Batteries can be held at any angle locked in the holder and won't fall out even whilst travelling. Perfect for mobile setups or workshops! Made in Great Britain. Our Milwaukee M12 Battery Mounts are made using extremely durable injection moulded ABS plastic with countersunk screw holes to allow for firm mounting. Great for keeping track of your batteries and staying organised. They can be mounted at any distance from one another and in tight spaces for maximum workshop efficiency. Mount them in your workshop, under shelves, toolboxes, tool trailers or in your work vehicles with due care. They can also be looped through a belt for use on the job site. StealthMounts Battery Mounts are available colour coded to match your M12 platform.