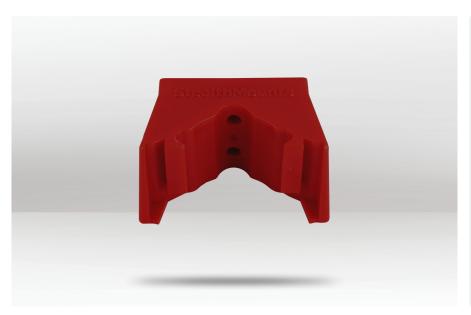

## **BATTERY MOUNT FOR MILWAUKEE M12**

#### **BM-BMMW12RED6**

#### **DESCRIPTION**

StealthMounts Battery Mounts for Milwaukee M12 cordless batteries keep your batteries organised and exactly where you need them to be. Batteries fit by clicking into the holder and are only released by pressing the release button on the battery. Batteries can be held at any angle locked in the holder and won't fall out even whilst travelling. Perfect for mobile setups or workshops! Made in Great Britain. Our Milwaukee M12 Battery Mounts are made using extremely durable injection moulded ABS plastic with countersunk screw holes to allow for firm mounting. Great for keeping track of your batteries and staying organised. They can be mounted at any distance from one another and in tight spaces for maximum workshop efficiency. Mount them in your workshop, under shelves, toolboxes, tool trailers or in your work vehicles with due care. They can also be looped through a belt for use on the job site. StealthMounts Battery Mounts are available colour coded to match your M12 platform.

Milwaukee M12 Batteries

**BARCODE:** 728488325117

LENGTH: 48mm

WIDTH: 25mm

**DEPTH:** 37mm

**COLOUR:** Red

**QUANTITY:** 6 pack

**PACKAGING:** 220 x 75 x40mm