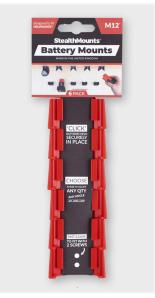

## **BATTERY MOUNT FOR MILWAUKEE M12**

#### **BM-BMMW12RED6**

#### **DESCRIPTION**

StealthMounts Battery Mounts for Milwaukee M12 cordless batteries keep your batteries organised and exactly where you need them to be. Batteries fit by clicking into the holder and are only released by pressing the release button on the battery. Batteries can be held at any angle locked in the holder and won't fall out even whilst travelling. Perfect for mobile setups or workshops! Made in Great Britain. Our Milwaukee M12 Battery Mounts are made using extremely durable injection moulded ABS plastic with countersunk screw holes to allow for firm mounting. Great for keeping track of your batteries and staying organised. They can be mounted at any distance from one another and in tight spaces for maximum workshop efficiency. Mount them in your workshop, under shelves, toolboxes, tool trailers or in your work vehicles with due care. They can also be looped through a belt for use on the job site. StealthMounts Battery Mounts are available colour coded to match your M12 platform.