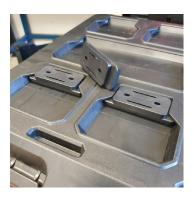

## DESCRIPTION

StealthMounts Mounting Feet are designed for use with StealthMounts Mounting Cleats and Milwaukee Packout System. Simply screw, rivet, adhere/glue or bolt the feet to the base of a box, vacuum, panel of anything you want and youre ready to attach it to your StealthMounts Cleats or Milwaukee Packout opening many new storage and transport options. StealthMounts mounting feet are a perfect friction fit with Milwaukee Packout. Made in Great Britain our Mounting Feet are made with extremely durable injection moulded ABS plastic with countersunk screw holes to allow for firm mounting.

## FEATURES

Joo Ware

- Compatible with our Mounting Cleats to create an independent mounting system
- Mount pretty much anything to your Milwaukee Packout!
- Increase the usability of your Packout trolley
- Manufactured in the United Kingdom
- Increase storage and transport options for all your kit
- Made with strong injection moulded ABS plastic