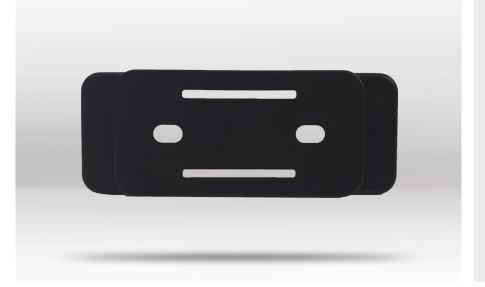

## DESCRIPTION

StealthMounts Mounting Feet are designed for use with StealthMounts Mounting Cleats and Milwaukee Packout System. Simply screw, rivet, adhere/glue or bolt the feet to the base of a box, vacuum, panel of anything you want and youre ready to attach it to your StealthMounts Cleats or Milwaukee Packout opening many new storage and transport options. StealthMounts mounting feet are a perfect friction fit with Milwaukee Packout. Made in Great Britain our Mounting Feet are made with extremely durable injection moulded ABS plastic with countersunk screw holes to allow for firm mounting.

BARCODE: 650327936751 LENGTH: 76mm WIDTH: 30mm DEPTH: 12mm COLOUR: Black QUANTITY: 8 pack PACKAGING: 180 x 76 x 30mm