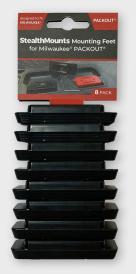

## PRODUCT INFO CLEAT 'N' FEET MOUNTING FEET BM-PACF018

BARCODE: 650327936751 LENGTH: 76mm WIDTH: 30mm DEPTH: 12mm COLOUR: Black QUANTITY: 8 pack PACKAGING: 180 x 76 x 30mm