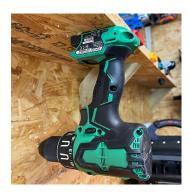

### DESCRIPTION

StealthMounts Tool Mounts for HiKOKI / Metabo HPT / Hitachi 18v cordless tools keep your tools organised and right where you need them. Tools are held securely using our 'Snap-Fit' system, simply slide you tool onto the holder until you hear a 'click'. Made in Great Britain our HiKOKI / Metabo HPT / Hitachi Tool Mounts are made using extremely durable injection moulded ABS plastic with countersunk screw holes to allow for secure mounting. Ideal for keeping track of you tools and staying organised. They can be mounted at any distance from one another and in small spaces for maximum workshop efficiency. Rated for use in your workshop and under shelves. They can be used in tool trailers or in your work vehicles with due care. Easily release your tool by pulling it off the mount. Available to match your colour coded HiKOKI / Metabo HPT / Hitachi platform.