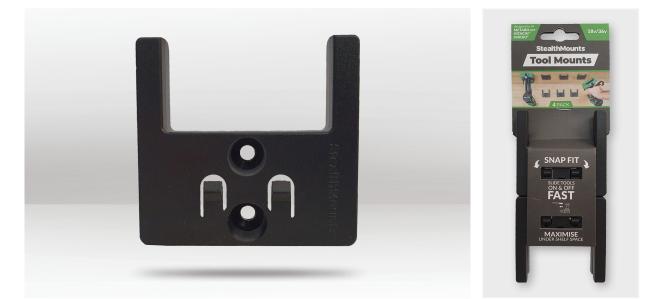

### DESCRIPTION

StealthMounts Tool Mounts for HiKOKI / Metabo HPT / Hitachi 18v cordless tools keep your tools organised and right where you need them. Tools are held securely using our 'Snap-Fit' system, simply slide you tool onto the holder until you hear a 'click'. Made in Great Britain our HiKOKI / Metabo HPT / Hitachi Tool Mounts are made using extremely durable injection moulded ABS plastic with countersunk screw holes to allow for secure mounting. Ideal for keeping track of you tools and staying organised. They can be mounted at any distance from one another and in small spaces for maximum workshop efficiency. Rated for use in your workshop and under shelves. They can be used in tool trailers or in your work vehicles with due care. Easily release your tool by pulling it off the mount. Available to match your colour coded HiKOKI / Metabo HPT / Hitachi platform.

### COMPATIBLE WITH

Hikoki 18v-32v multivolt, Hitachi 18v and Metabo HPT Tools

BARCODE: 728488326176 LENGTH: 63mm WIDTH: 65mm DEPTH: 13mm COLOUR: Black QUANTITY: 4 pack PACKAGING: 195 x 75 x 30mm