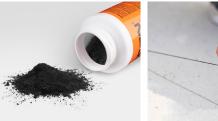

## DESCRIPTION

Keson ProChalk Semi-Permanent Black Marking Chalk is a high-quality marking chalk that is proudly made in the United States. It is designed to provide weather and water-resistant lines that adhere for a long time, making it ideal for outdoor applications such as concrete layout, roofing, and metal fabrication. This chalk has a permanence ranking of 3, meaning that it will eventually wear away naturally over time. This product comes in a large 2.27kg (5lbs) bottle, ensuring that you will have plenty of chalk to get the job done. Whether you are a professional contractor or a DIY enthusiast, Keson ProChalk® Semi-Permanent Marking Chalk is an excellent choice for all your outdoor marking needs.

BARCODE: 052837026210 COLOUR: Black PERMANENCY: Semi-Permanent PERMANENCY RANK: 3 APPLICATION: Exterior WEIGHT: 2.27kg (5lbs)

**WARNING:** This product can expose you to chemicals including Crystalline Silica which is known to the State of California to cause cancer and Carbon Black which is known to cause reproductive harm. For more information, visit www.p65Warnings.ca.gov