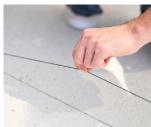

## DESCRIPTION

Keson ProChalk Semi-Permanent Black Marking Chalk is a high-quality marking chalk that is proudly made in the United States. It is designed to provide weather and water-resistant lines that adhere for a long time, making it ideal for outdoor applications such as concrete layout, roofing, and metal fabrication. This chalk has a permanence ranking of 3, meaning that it will eventually wear away naturally over time. This product comes in a large 2.27kg (5lbs) bottle, ensuring that you will have plenty of chalk to get the job done. Whether you are a professional contractor or a DIY enthusiast, Keson ProChalk® Semi-Permanent Marking Chalk is an excellent choice for all your outdoor marking needs.

## FEATURES

- ProChalk® Semi-Permanent Marking Chalk.
- Has a permanence ranking of 3.
- For exterior use.
- Applications include concrete layout, roofing, metal fabrication.
- For weather and water-resistant lines.
- Sticks for a long time but will eventually wear away naturally.