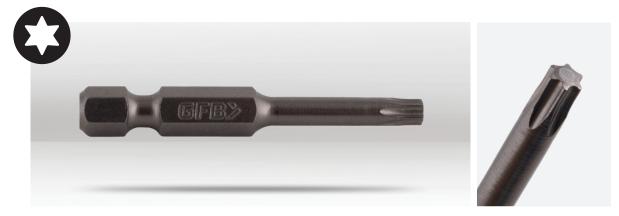

## DESCRIPTION

The GFB Torx Screwdriver Bits (also known as Star Drive) are meticulously crafted for tradesmen and professionals, ensuring precision and durability. Manufactured from high-quality steel and tempered twice under intense heat, these Industrial Tough bits are exceptionally strong and long-lasting. Their magnetic feature enhances ease of use, securely gripping screws during intricate tasks. Torx, known for its star-shaped design, provides enhanced torque transfer and minimizes the risk of cam-out, making it ideal for applications requiring secure and precise fastening.

## BELT CLIP CONTAINER

| CODE   | BARCODE       | STYLE     | POINT SIZE | LENGTH | SHANK          | QUANTITY | PACKAGING           | WEIGHT |
|--------|---------------|-----------|------------|--------|----------------|----------|---------------------|--------|
| GFB535 | 9313234005354 | Power Bit | T10        | 50mm   | 6mm   1/4" Hex | 1        | Carded              | 14g    |
| GFB536 | 9313234005361 | Power Bit | T15        | 50mm   | 6mm   1/4" Hex | 1        | Carded              | 14g    |
| GFB509 | 9313234005095 | Power Bit | T20        | 50mm   | 6mm   1/4" Hex | 15       | Belt Clip Container | 160g   |
| GFB514 | 9313234005149 | Power Bit | T20        | 50mm   | 6mm   1/4" Hex | 1        | Carded              | 15g    |
| GFB529 | 9313234005293 | Power Bit | T20        | 150mm  | 6mm   1/4" Hex | 1        | Carded              | TBD    |
| GFB515 | 9313234005156 | Power Bit | T25        | 50mm   | 6mm   1/4" Hex | 1        | Carded              | 15g    |
| GFB530 | 9313234005309 | Power Bit | T25        | 150mm  | 6mm   1/4" Hex | 1        | Carded              | TBD    |
| GFB516 | 9313234005163 | Power Bit | T30        | 50mm   | 6mm   1/4" Hex | 1        | Carded              | 15g    |
| GFB531 | 9313234005316 | Power Bit | T30        | 150mm  | 6mm   1/4" Hex | 1        | Carded              | TBD    |
| GFB528 | 9313234005286 | Power Bit | T40        | 50mm   | 6mm   1/4" Hex | 1        | Carded              | 20g    |
| GFB518 | 9313234005187 | Power Bit | T50        | 50mm   | 6mm   1/4" Hex | 1        | Carded              | 20g    |