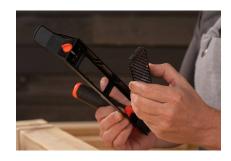

### **DESCRIPTION**

The Jorgensen 10" replacement blade for the Rasp Plane AJP70755 has a fine-polished, sharp edge, ensuring precise cuts and long-lasting performance. The 10" Rasp Plane has multi-position handle for different work condition use and features an easy tool-free blade change - just with a simple twist of the knob, making this blade super easy to attach. Ideal for end-grain work, sheet-rocking and smoothing edges of laminates. All-purpose blade for use on wood, vinyl, plaster, fiberglass and linoleum.

#### **FEATURES**

- · Replacement blade for the Rasp Plane AJP70755.
- · Fine cut blade with aggressive teeth.
- Tool-free blade change: Simple twist knob for quick replacements.
- · Suitable for wood, vinyl, plaster, fiberglass and linoleum.
- Ideal for end-grain work, sheet-rocking and smoothing edges of laminates.