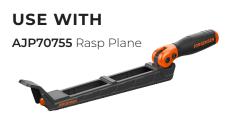

### **DESCRIPTION**

The Jorgensen 10" replacement blade for the Rasp Plane AJP70755 has a fine-polished, sharp edge, ensuring precise cuts and long-lasting performance. The 10" Rasp Plane has multi-position handle for different work condition use and features an easy tool-free blade change - just with a simple twist of the knob, making this blade super easy to attach. Ideal for end-grain work, sheet-rocking and smoothing edges of laminates. All-purpose blade for use on wood, vinyl, plaster, fiberglass and linoleum.