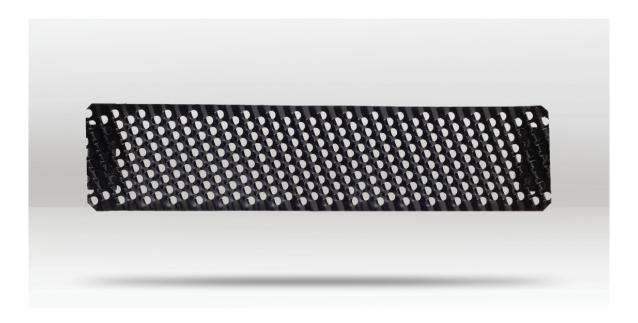

## RASP PLANE BLADE

AJP70758

### **DESCRIPTION**

The Jorgensen 10" replacement blade for the Rasp Plane AJP70755 has a fine-polished, sharp edge, ensuring precise cuts and long-lasting performance. The 10" Rasp Plane has multi-position handle for different work condition use and features an easy tool-free blade change - just with a simple twist of the knob, making this blade super easy to attach. Ideal for end-grain work, sheet-rocking and smoothing edges of laminates. All-purpose blade for use on wood, vinyl, plaster, fiberglass and linoleum.

#### **FEATURES**

- · Replacement blade for the Rasp Plane AJP70755.
- · Fine cut blade with aggressive teeth.
- Tool-free blade change: Simple twist knob for quick replacements.
- · Suitable for wood, vinyl, plaster, fiberglass and linoleum.
- Ideal for end-grain work, sheet-rocking and smoothing edges of laminates.