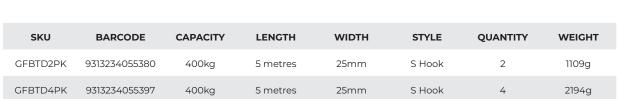

## **FEATURES**

- · Heavy-duty ratchet tie downs for securing loads with ease.
- $\cdot$  AS/NZS 4380.2001 compliant for large loads.
- · Strap is completed with vinyl coated 'S' hooks.
- · Suitable for ute and truck trays, trailers, roof racks etc.
- · Lashing capacity of 400kg.
- · Made from high-strength nylon strapping.