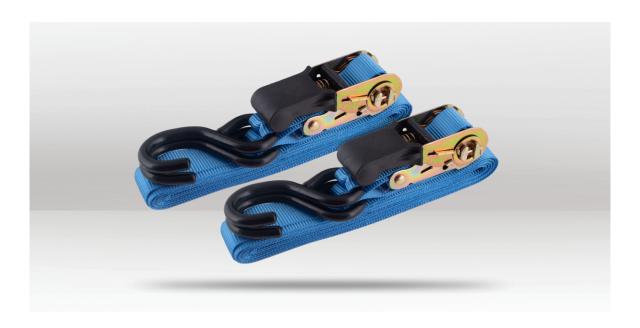

## **DESCRIPTION**

GFB Ratchet Tie Downs offer heavy-duty reliability for securing loads with minimal effort. Designed to meet AS/NZS 4380.2001 standards, they are ideal for securing large loads. Equipped with Vinyl Coated 'S' Hooks, these tie-downs are versatile for various industries and domestic applications, including ute and truck trays, trailers, and roof racks. Made from high-strength nylon strapping, they are perfect for tradesmen, truck drivers, farmers, and handymen.

## **FEATURES**

- · Heavy-duty ratchet tie downs for securing loads with ease.
- $\cdot$  AS/NZS 4380.2001 compliant for large loads.
- · Strap is completed with vinyl coated 'S' hooks.
- · Suitable for ute and truck trays, trailers, roof racks etc.
- · Lashing capacity of 400kg.
- · Made from high-strength nylon strapping.