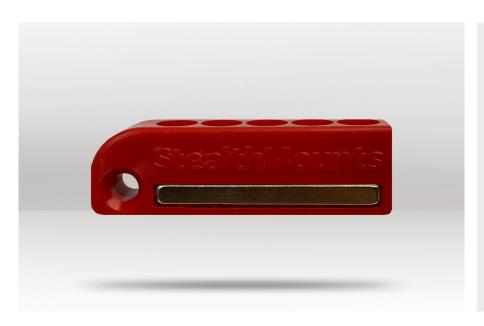

#### **DESCRIPTION**

StealthMounts Bit Holders for Milwaukee M12 are the perfect addition for your drill or impact driver. This bitholder keeps your bits together, organised and on your drill or impact driver. Our Milwaukee M12 Bit Holders come in a pack of 2. Each magnetic bitholder can hold up to 5 bits allowing you to access your most common drill bits ensuring that you never lose track of them. The appropriate screw for mounting to most of your Milwaukee M12 tools is provided. The magnet allows the bitholder to be mounted to the tool at different angles, extra screws can also be stored on the side of the magnet. Bits won't fall out even when the holder is mounted upside down. Made in Great Britain our Milwaukee M12 Bit Holders are made with extremely durable injection moulded ABS plastic.

Milwaukee M12 Tools

**BARCODE:** 728488325803

**LENGTH:** 53mm

WIDTH: 16mm

**DEPTH:** 11mm

**COLOUR:** Red

**QUANTITY:** 2 pack

**PACKAGING:** 165 x 75 x 20mm