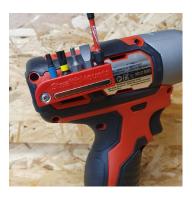

#### **DESCRIPTION**

StealthMounts Bit Holders for Milwaukee M12 are the perfect addition for your drill or impact driver. This bitholder keeps your bits together, organised and on your drill or impact driver. Our Milwaukee M12 Bit Holders come in a pack of 2. Each magnetic bitholder can hold up to 5 bits allowing you to access your most common drill bits ensuring that you never lose track of them. The appropriate screw for mounting to most of your Milwaukee M12 tools is provided. The magnet allows the bitholder to be mounted to the tool at different angles, extra screws can also be stored on the side of the magnet. Bits won't fall out even when the holder is mounted upside down. Made in Great Britain our Milwaukee M12 Bit Holders are made with extremely durable injection moulded ABS plastic.