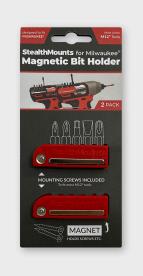

## **BIT HOLDER FOR MILWAUKEE M12**

#### **BM-BHMW12RED2**

#### **DESCRIPTION**

StealthMounts Bit Holders for Milwaukee M12 are the perfect addition for your drill or impact driver. This bitholder keeps your bits together, organised and on your drill or impact driver. Our Milwaukee M12 Bit Holders come in a pack of 2. Each magnetic bitholder can hold up to 5 bits allowing you to access your most common drill bits ensuring that you never lose track of them. The appropriate screw for mounting to most of your Milwaukee M12 tools is provided. The magnet allows the bitholder to be mounted to the tool at different angles, extra screws can also be stored on the side of the magnet. Bits won't fall out even when the holder is mounted upside down. Made in Great Britain our Milwaukee M12 Bit Holders are made with extremely durable injection moulded ABS plastic.