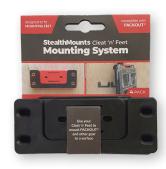

# CLEAT 'N' FEET MOUNTING SYSTEM BM-OMCLETBLK4

**BARCODE:** 728488326015

CLEATS SIZE:  $102 \times 40 \times 11 mm$ 

**FEET SIZE:** 76 x 30 x 12mm

**COLOUR:** Black

**QUANTITY:** 4 pack

**PACKAGING:** 110 x 102 x 50mm