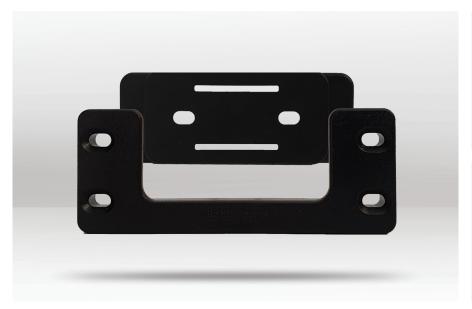

# CLEAT 'N' FEET MOUNTING SYSTEM BM-OMCLETBLK4

### **DESCRIPTION**

StealthMounts Mounting System is comprised of 4 Mounting Cleat and 4 Mounting Feet. Cleat 'n' Feet can be used to mount anything to a wall or shelf. The Mounting Feet fit securely into our Mounting Cleats creating a Mounting System. Mount any type or brand of storage box, panel or charging station. Our Mounting System is also compatible with the Milwaukee Packout system. Injection moulded in the United Kingdom using ABS plastic with countersunk screw holes to allow for firm mounting. StealthMounts Cleat 'n' Feet is the best way to open up hundreds of new storage and transport options.

**BARCODE:** 728488326015

CLEATS SIZE:  $102 \times 40 \times 11 mm$ 

**FEET SIZE:** 76 x 30 x 12mm

**COLOUR:** Black

**QUANTITY:** 4 pack

**PACKAGING:** 110 x 102 x 50mm