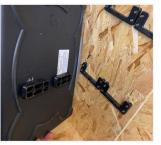

### **DESCRIPTION**

StealthMounts Mounting System is comprised of 4 Mounting Cleat and 4 Mounting Feet. Cleat 'n' Feet can be used to mount anything to a wall or shelf. The Mounting Feet fit securely into our Mounting Cleats creating a Mounting System. Mount any type or brand of storage box, panel or charging station. Our Mounting System is also compatible with the Milwaukee Packout system. Injection moulded in the United Kingdom using ABS plastic with countersunk screw holes to allow for firm mounting. StealthMounts Cleat 'n' Feet is the best way to open up hundreds of new storage and transport options.

#### **FEATURES**

- $\cdot$  Efficient and easy to install mounting system
- · Compatible with the Milwaukee Packout system
- · Maximise workshop and van space
- Versatile
- · Made in Great Britain
- · Injection Moulded with strong ABS plastic