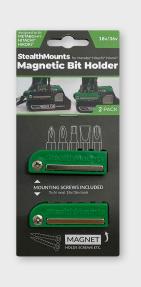

### DESCRIPTION

StealthMounts Bit Holders for Hikoki, Metabo HPT & Hitachi are the perfect addition for your drill or impact driver. This bitholder keeps your bits together, organised and on your drill or impact driver. Our Hikoki, Metabo HPT & Hitachi Bit Holders come in a pack of 2. Each magnetic bitholder can hold up to 5 bits allowing you to access your most common drill bits ensuring that you never lose track of them. The appropriate screw for mounting to most of your Hikoki, Metabo HPT & Hitachi tools is provided. The magnet allows the bitholder to be mounted to the tool at different angles, extra screws can also be stored on the side of the magnet. Bits won't fall out even when the holder is mounted upside down. Made in Great Britain our Hikoki, Metabo HPT & Hitachi Bit Holders are made with extremely durable injection moulded ABS plastic.