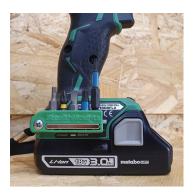

### DESCRIPTION

StealthMounts Bit Holders for Hikoki, Metabo HPT & Hitachi are the perfect addition for your drill or impact driver. This bitholder keeps your bits together, organised and on your drill or impact driver. Our Hikoki, Metabo HPT & Hitachi Bit Holders come in a pack of 2. Each magnetic bitholder can hold up to 5 bits allowing you to access your most common drill bits ensuring that you never lose track of them. The appropriate screw for mounting to most of your Hikoki, Metabo HPT & Hitachi tools is provided. The magnet allows the bitholder to be mounted to the tool at different angles, extra screws can also be stored on the side of the magnet. Bits won't fall out even when the holder is mounted upside down. Made in Great Britain our Hikoki, Metabo HPT & Hitachi Bit Holders are made with extremely durable injection moulded ABS plastic.

### **COMPATIBLE WITH**

Hikoki 18v-32v multivolt, Hitachi 18v and Metabo HPT Tools

BARCODE: 728488325889 LENGTH: 53mm WIDTH: 16mm DEPTH: 11mm COLOUR: Green QUANTITY: 2 pack PACKAGING: 165 x 75 x 20mm