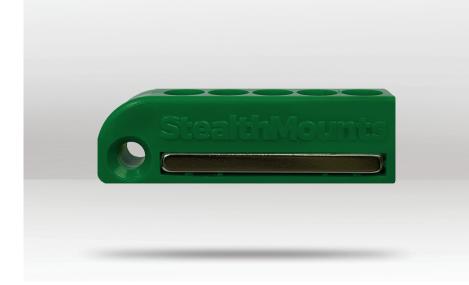

### DESCRIPTION

StealthMounts Bit Holders for Hikoki, Metabo HPT & Hitachi are the perfect addition for your drill or impact driver. This bitholder keeps your bits together, organised and on your drill or impact driver. Our Hikoki, Metabo HPT & Hitachi Bit Holders come in a pack of 2. Each magnetic bitholder can hold up to 5 bits allowing you to access your most common drill bits ensuring that you never lose track of them. The appropriate screw for mounting to most of your Hikoki, Metabo HPT & Hitachi tools is provided. The magnet allows the bitholder to be mounted to the tool at different angles, extra screws can also be stored on the side of the magnet. Bits won't fall out even when the holder is mounted upside down. Made in Great Britain our Hikoki, Metabo HPT & Hitachi Bit Holders are made with extremely durable injection moulded ABS plastic.