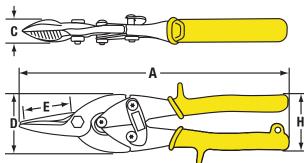

**BARCODE:** 025582835819

**OVERALL LENGTH (A):** 250.83mm

**JOINT THICKNESS (C):** 20.96mm

**JOINT WIDTH (D):** 57.79mm

**CUTTING EDGE (E):** 34.93mm

HANDLE SPAN (H): 52.07mm

**WEIGHT:** 381.02g