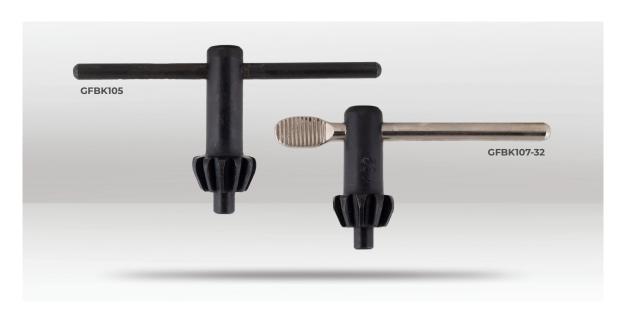

| CODE       | BARCODE       | SUITS<br>(BRAND)                              | SUITS<br>(CHUCK SIZE)        | PIN<br>DIAMETER<br>(A) | KEY<br>LENGTH<br>(B) | HANDLE<br>LENGTH<br>(C) | TEETH |
|------------|---------------|-----------------------------------------------|------------------------------|------------------------|----------------------|-------------------------|-------|
| GFBK101-10 | 9313234001011 | Jacobs Series MC2, MC6 &<br>KG Rohm S14       | 6mm - 10mm<br>(1/4" - 3/8")  | 6mm (1/4")             | 35mm                 | 60mm                    | 11    |
| GFBK102-36 | 9313234001028 | Makita & HP1030                               | 6mm - 10mm<br>(1/4" - 3/8")  | 6mm (1/4")             | 50mm                 | 75mm                    | 12    |
| GFBK103-2  | 9313234001035 | Jacobs Series K2                              | 10mm - 13mm<br>(3/8" - 1/2") | 6mm (1/4")             | 50mm                 | 90mm                    | 12    |
| GFBK104-11 | 9313234001042 | Jacobs Series MC4, KK                         | 13mm (1/2")                  | 6mm (1/4")             | 40mm                 | 75mm                    | 10    |
| GFBK105    | 9313234001059 | Standard Generic                              | 13mm (1/2")                  | 8mm (5/16")            | 60mm                 | 110mm                   | 12    |
| GFBK107-32 | 9313234001073 | Jacobs Series K32, K33                        | 13mm (1/2")                  | 6mm (1/4")             | 45mm                 | 85mm                    | 10    |
| GFBK114    | 9313234001141 | Bosch G3M-16RE, AEG<br>B2E16RLD & AEG SB2-35D | 16mm (5/8")                  | 8mm (5/16")            | 50mm                 | 100mm                   | 12    |
| GFBK116-34 | 9313234001165 | Jacobs S2, Metabo35 &167,<br>Rohm S2          | 13mm (1/2")                  | 6mm (1/4")             | 40mm                 | 75mm                    | 12    |