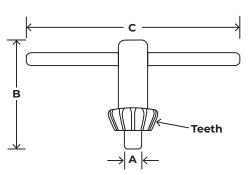

| CODE       | BARCODE       | SUITS<br>(BRAND)                              | SUITS<br>(CHUCK SIZE)        | PIN<br>DIAMETER<br>(A) | KEY<br>LENGTH<br>(B) | HANDLE<br>LENGTH<br>(C) | TEETH |
|------------|---------------|-----------------------------------------------|------------------------------|------------------------|----------------------|-------------------------|-------|
| GFBK101-10 | 9313234001011 | Jacobs Series MC2, MC6 &<br>KG Rohm S14       | 6mm - 10mm<br>(1/4" - 3/8")  | 6mm (1/4")             | 35mm                 | 60mm                    | 11    |
| GFBK102-36 | 9313234001028 | Makita & HP1030                               | 6mm - 10mm<br>(1/4" - 3/8")  | 6mm (1/4")             | 50mm                 | 75mm                    | 12    |
| GFBK103-2  | 9313234001035 | Jacobs Series K2                              | 10mm - 13mm<br>(3/8" - 1/2") | 6mm (1/4")             | 50mm                 | 90mm                    | 12    |
| GFBK104-11 | 9313234001042 | Jacobs Series MC4, KK                         | 13mm (1/2")                  | 6mm (1/4")             | 40mm                 | 75mm                    | 10    |
| GFBK105    | 9313234001059 | Standard Generic                              | 13mm (1/2")                  | 8mm (5/16")            | 60mm                 | 110mm                   | 12    |
| GFBK107-32 | 9313234001073 | Jacobs Series K32, K33                        | 13mm (1/2")                  | 6mm (1/4")             | 45mm                 | 85mm                    | 10    |
| GFBK114    | 9313234001141 | Bosch G3M-16RE, AEG<br>B2E16RLD & AEG SB2-35D | 16mm (5/8")                  | 8mm (5/16")            | 50mm                 | 100mm                   | 12    |
| GFBK116-34 | 9313234001165 | Jacobs S2, Metabo35 &167,<br>Rohm S2          | 13mm (1/2")                  | 6mm (1/4")             | 40mm                 | 75mm                    | 12    |