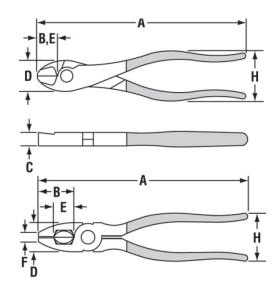

#### **CONTENTS:**

| CODE   | DESCRIPTION            | OVERALL<br>LENGTH (A) | JAW<br>LENGTH (B) | JOINT<br>THICKNESS (C) | JOINT<br>WIDTH (D) | CUTTING<br>EDGE (E) | NOSE<br>WIDTH (F) | HANDLE<br>SPAN (H) |
|--------|------------------------|-----------------------|-------------------|------------------------|--------------------|---------------------|-------------------|--------------------|
| CH3238 | Diagonal Cutting Plier | 200mm                 | 20mm              | llmm                   | 30mm               | 20mm                |                   | 48mm               |
| CH3248 | Linesman Plier         | 215mm                 | 32.5mm            | 12.5mm                 | 25.5mm             | 16.5mm              | 9mm               | 48mm               |