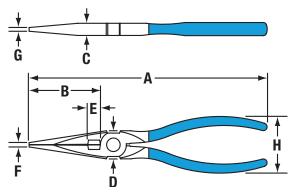

**BARCODE:** 025582121974

**OVERALL LENGTH (A):** 203.20mm

**JAW LENGTH (B):** 59.94mm

**JOINT THICKNESS (C):** 10.41mm

**JOINT WIDTH (D):** 22.10mm

CUTTING EDGE (E): 10.41mm

NOSE WIDTH (F): 3.56mm

NOSE THICKNESS (G): 2.79mm

HANDLE SPAN (H): 48.01mm

**WEIGHT:** 249.48g