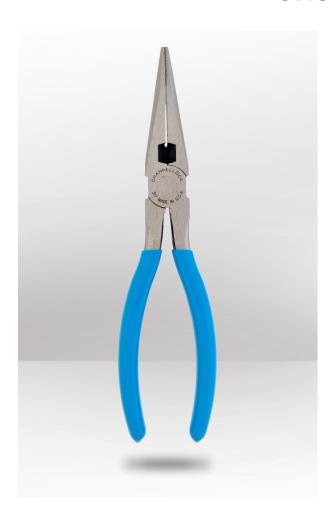

# LONG NOSE PLIER

### **DESCRIPTION**

These Long Nose Pliers with Side Cutter features a crosshatch teeth pattern providing a maximum grip and a narrow nose profile that delivers extra precision in hard-to-reach areas. A precision-machined knife and anvil style cutting system ensures perfect mating while state-of-the-art laser heat treating offers a strong and consistent pattern across the cutting edge, adding increased strength and longevity over traditional hardening practices. Channellock Long Nose Pliers are made in USA and forged from high carbon U.S. steel that is specially coated for ultimate rust prevention.

#### **FEATURES**

- Precise narrow nose design provides accessibility for hard-to-reach applications.
- · Crosshatch teeth to provide maximum grip.
- Laser heat-treated cutting edges perform better and last longer.
- Precision-machined knife and anvil style cutting edges ensure perfect mating for superior performance and longevity.
- · Channellock blue grips for comfort.
- · 100% Made in USA.