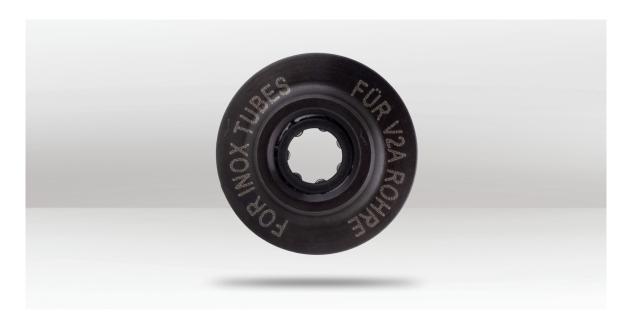

#### **DESCRIPTION**

Introducing our Replacement Cutting Wheel for Inox Pipe Cutters, designed to streamline your cutting tasks effortlessly. Compatible with ZE7535-1, ZE7545-1, and ZE7576-1 models, its alloy steel construction and specialized cutting geometry ensure precise cuts. Equipped with needle bearings, it reduces both time and effort required for cutting. Specifically crafted for INOX pipes with a 2.5 mm wall thickness, its ICS "Instant Change System" allows for swift, tool-free replacements with just one hand.

#### **FEATURES**

- · Compatible with the ZE7535-1, ZE7545-1, and ZE7576-1.
- Cutting wheel made of alloy steel, with special cutting geometry.
- With needle bearings, which makes cutting less timeconsuming and effort-consuming.
- Developed to cut INOX pipes with a wall thickness of 2.5mm.
- · Easy blade replacement with one-hand operation.

### **USE WITH**

**BARCODE:** 8422514600590

**DIAMETER (d):** 19mm **DEPTH (D):** 6.2mm

**BLADE WIDTH (W):** 2.5mm

**BODY:** Alloy Steel

**CUTS:** Inox/Stainless Steel

**WEIGHT:** 5g