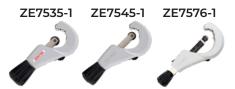

#### **DESCRIPTION**

Introducing our Replacement Cutting Wheel for Inox Pipe Cutters, designed to streamline your cutting tasks effortlessly. Compatible with ZE7535-1, ZE7545-1, and ZE7576-1 models, its alloy steel construction and specialized cutting geometry ensure precise cuts. Equipped with needle bearings, it reduces both time and effort required for cutting. Specifically crafted for INOX pipes with a 2.5 mm wall thickness, its ICS "Instant Change System" allows for swift, tool-free replacements with just one hand.

#### **FEATURES**

- · Compatible with the ZE7535-1, ZE7545-1, and ZE7576-1.
- Cutting wheel made of alloy steel, with special cutting geometry.
- With needle bearings, which makes cutting less timeconsuming and effort-consuming.
- Developed to cut INOX pipes with a wall thickness of 2.5mm.
- · Easy blade replacement with one-hand operation.