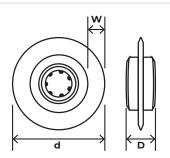

### **USE WITH**

**BARCODE:** 8422514600590

**DIAMETER (d):** 19mm **DEPTH (D):** 6.2mm

**BLADE WIDTH (W):** 2.5mm

**BODY:** Alloy Steel

**CUTS:** Inox/Stainless Steel

**WEIGHT:** 5g