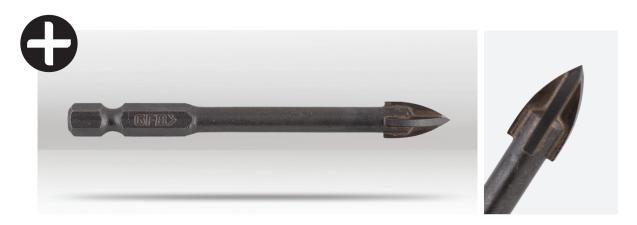

## **DESCRIPTION**

The GFB Glass & Tile Drills are crafted for precision and durability, featuring four sharp cutting blades that deliver clean cuts for optimal plug fitting and efficient dust removal. With a 1/4" Quick Change Shank, these drills integrate seamlessly with drill drivers and impact drivers, enhancing versatility and convenience. Made from high-tensile steel, they are engineered for industrial toughness and precision, making them ideal for drilling through ceramic tiles, fibreglass, and glass. For best results, always use lubrication when drilling to achieve a smooth, even finish and to extend tool life.

## **FEATURES**

- · 4 precision cutting blades for clean, accurate cuts & better plug fitting.
- 1/4" Quick Change Shank for easy use with drill and impact drivers.
- $\cdot$   $\;$  Suitable for ceramic tiles, fibreglass, and glass.
- · High-tensile steel construction for industrial durability and precision.
- · Use lubrication when drilling for a smooth, even finish.
- · Industrial Tough Precision Design.