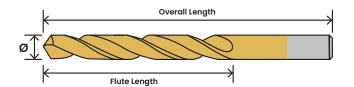

| SKU        | BARCODE       | DIAMETER | OVERALL LENGTH | FLUTE LENGTH | QUANTITY  | WEIGHT |
|------------|---------------|----------|----------------|--------------|-----------|--------|
| DR102-0100 | 5010559388240 | lmm      | 34mm           | 12mm         | 1 on card | 6g     |
| DR102-0150 | 5010559388257 | 1.5mm    | 40mm           | 18mm         | 1 on card | 6g     |
| DR102-0200 | 5010559388264 | 2mm      | 49mm           | 24mm         | 1 on card | 6g     |
| DR102-0500 | 5010559388332 | 5mm      | 86mm           | 52mm         | 1 on card | 15g    |
| DR102-0600 | 5010559388363 | 6mm      | 93mm           | 57mm         | 1 on card | 21g    |
| DR102-0650 | 5010559388370 | 6.5mm    | 101mm          | 63mm         | 1 on card | 25g    |
| DR102-0700 | 5010559388387 | 7mm      | 109mm          | 69mm         | 1 on card | 29g    |
| DR102-0750 | 5010559388394 | 7.5mm    | 109mm          | 69mm         | 1 on card | 34g    |
| DR102-0800 | 5010559388400 | 8mm      | 117mm          | 75mm         | 1 on card | 40g    |
| DR102-0850 | 5010559388417 | 8.5mm    | 117mm          | 75mm         | 1 on card | 44g    |
| DR102-0900 | 5059482059889 | 9mm      | 125mm          | 81mm         | 1 on card | 53g    |
| DR102-0950 | 5010559388431 | 9.5mm    | 125mm          | 81mm         | 1 on card | 58g    |
| DR102-1000 | 5010559388448 | 10mm     | 133mm          | 87mm         | 1 on card | 64g    |
| DR102-1050 | 5010559388455 | 10.5mm   | 133mm          | 87mm         | 1 on card | n/a    |
| DR102-1100 | 5010559388479 | 11mm     | 142mm          | 94mm         | 1 on card | 80g    |
| DR102-1150 | 5010559388486 | 11.5mm   | 142mm          | 94mm         | 1 on card | 86g    |
| DR102-1200 | 5010559388516 | 12mm     | 151mm          | 101mm        | 1 on card | 102g   |
| DR102-1250 | 5010559388585 | 12.5mm   | 151mm          | 101mm        | 1 on card | 109g   |
| DR102-1300 | 5010559388639 | 13mm     | 151mm          | 101mm        | 1 on card | 121g   |