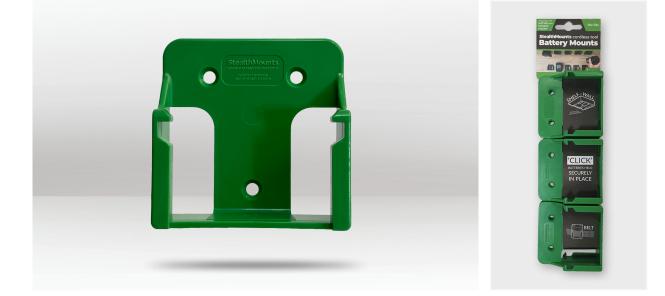

### DESCRIPTION

StealthMounts Battery Mounts for HiKOKI cordless batteries keep your batteries organised and exactly where you need them. Batteries fit by 'clicking' into the holder and are only released by pressing the release button on the battery. Batteries can be held at any angle locked in the holder and will not fall out even whilst travelling. Perfect for mobile setups or workshops! Manufactured in the United Kingdom our HiKOKI Battery Mounts are made using extremely durable injection moulded ABS plastic with countersunk screw holes to allow for firm mounting on multiple surfaces. Great for keeping track of your batteries and staying organised. They can be mounted at any distance from one another and in tight spaces for maximum workshop efficiency. Mount them in your workshop, under shelves, toolboxes, tool trailers or in your work vehicles with due care. They can also be looped through a belt for use on the job site. StealthMounts Battery Mounts are available colour coded to match your HiKOKI platform.

### COMPATIBLE WITH

Hikoki 18v-32v multivolt, Hitachi 18v and Metabo HPT Batteries

BARCODE: 650327937093 LENGTH: 73mm WIDTH: 72mm DEPTH: 24mm COLOUR: Green QUANTITY: 6 pack PACKAGING: 280 x 75 x 53mm