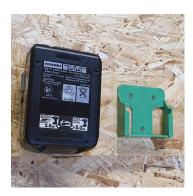

### DESCRIPTION

StealthMounts Battery Mounts for HiKOKI cordless batteries keep your batteries organised and exactly where you need them. Batteries fit by 'clicking' into the holder and are only released by pressing the release button on the battery. Batteries can be held at any angle locked in the holder and will not fall out even whilst travelling. Perfect for mobile setups or workshops! Manufactured in the United Kingdom our HiKOKI Battery Mounts are made using extremely durable injection moulded ABS plastic with countersunk screw holes to allow for firm mounting on multiple surfaces. Great for keeping track of your batteries and staying organised. They can be mounted at any distance from one another and in tight spaces for maximum workshop efficiency. Mount them in your workshop, under shelves, toolboxes, tool trailers or in your work vehicles with due care. They can also be looped through a belt for use on the job site. StealthMounts Battery Mounts are available colour coded to match your HiKOKI platform.