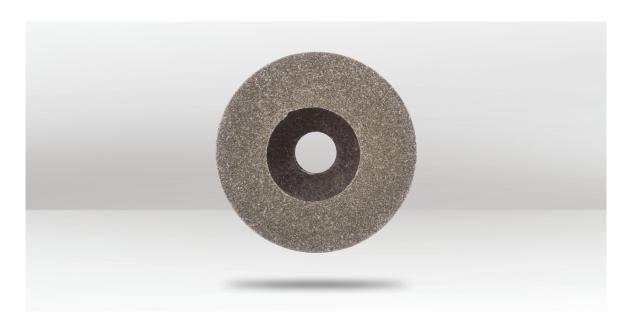

## **DESCRIPTION**

The Plumtool Diamond Wheel is a high-quality replacement blade designed for the Plumtool Internal Pipe Cutter. Engineered for long-lasting performance, this diamond wheel provides precise cuts through PVC pipes without dulling, even if it comes into contact with tiles, brickwork, or concrete. The wheel is easy to replace and can cut through PVC pipes ranging from 40mm to 150mm.

#### **FEATURES**

- Replacement blade only.
- · To suit the Plumtool PTPC875 Internal Pipe Cutter.
- · For cutting PVC pipe only.
- · Will cut pipe from 40mm up to 150mm.
- · Diamond wheel will not blunt on concrete or tiles.
- The safe way to cut PVC when close to tiles or brick work.

### **USE WITH**

PTPC875 Internal Pipe Cutter

**BARCODE:** 9348099000121

**BLADE DIAMETER: 32mm** 

**CUTS PIPE:** 40-150mm

**QUANTITY:** 1

WEIGHT: 2g