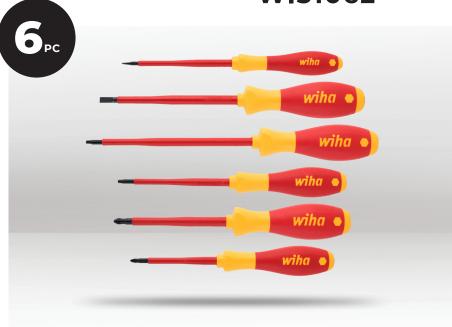

## SOFTFINISH® ELECTRIC SCREWDRIVER SET

WI31062

## **DESCRIPTION**

The Wiha SoftFinish® Electric Screwdriver 6pc set is a versatile and indispensable tool for professionals and DIY enthusiasts alike. This comprehensive set includes 2 screwdrivers each of Slotted, PoziDriv, and Square types, ensuring you have the right tool for any job. What sets these screwdrivers apart is their innovative design, featuring the unique Wiha handle-length concept for superior torque and control. Moreover, the patented SoftFinish® handle minimizes strain on your hands and muscles, endorsed by health professionals for its ergonomic benefits. Safety is paramount, with each tool individually tested for insulation up to 1,000 V AC, guaranteeing protection while you work.

| TIP TYPE | TIP SIZE | BLADE LENGTH | OVERALL LENGTH | HANDLE WIDTH | WEIGHT |
|----------|----------|--------------|----------------|--------------|--------|
| Slotted  | 3.5mm    | 100mm        | 204mm          | 23mm         | 35g    |
| Slotted  | 5.5mm    | 125mm        | 243mm          | 36mm         | 71g    |
| PoziDriv | PZ1      | 80mm         | 191mm          | 30mm         | 56g    |
| PoziDriv | PZ2      | 100mm        | 218mm          | 36mm         | 97g    |
| Square   | SQ1      | 100mm        | 211mm          | 30mm         | 57g    |
| Square   | SQ2      | 150mm        | 268mm          | 36mm         | 92g    |