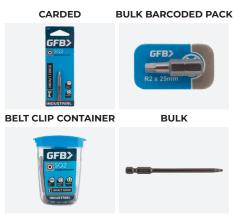

| CODE     | BARCODE       | STYLE      | POINT SIZE | LENGTH | SHANK          | QUANTITY | PACKAGING           | WEIGHT |
|----------|---------------|------------|------------|--------|----------------|----------|---------------------|--------|
| GFB-133B |               | Power Bit  | SQ0        | 50mm   | 6mm   1/4" Hex | 1        | Bulk                | 8g     |
| GFB95    | 9313234000953 | Insert Bit | SQ1        | 25mm   | 6mm   1/4" Hex | 2        | Carded              | 15g    |
| GFB-97B  | 9313234050972 | Power Bit  | SQ1        | 50mm   | 6mm   1/4" Hex | 1        | Bulk Barcoded Pack  | 9g     |
| GFB97    | 9313234000977 | Power Bit  | SQ1        | 50mm   | 6mm   1/4" Hex | 1        | Carded              | 15g    |
| GFB-125B |               | Power Bit  | SQ1        | 100mm  | 6mm   1/4" Hex | 1        | Bulk                | 14g    |
| GFB125   | 9313234001257 | Power Bit  | SQ1        | 100mm  | 6mm   1/4" Hex | 1        | Carded              | 20g    |
| GFB-96B  | 9313234050965 | Insert Bit | SQ2        | 25mm   | 6mm   1/4" Hex | 1        | Bulk Barcoded Pack  | 5g     |
| GFB96    | 9313234000960 | Insert Bit | SQ2        | 25mm   | 6mm   1/4" Hex | 2        | Carded              | 15g    |
| GFB-98B  | 9313234050989 | Power Bit  | SQ2        | 50mm   | 6mm   1/4" Hex | 1        | Bulk Barcoded Pack  | 11g    |
| GFB98    | 9313234000984 | Power Bit  | SQ2        | 50mm   | 6mm   1/4" Hex | 1        | Carded              | 15g    |
| GFB-126B |               | Power Bit  | SQ2        | 100mm  | 6mm   1/4" Hex | 1        | Bulk                | 21g    |
| GFB126   | 9313234001264 | Power Bit  | SQ2        | 100mm  | 6mm   1/4" Hex | 1        | Carded              | 25g    |
| GFB-197B |               | Power Bit  | SQ2        | 150mm  | 6mm   1/4" Hex | 1        | Bulk                | 32g    |
| GFB197   | 9313234001974 | Power Bit  | SQ2        | 150mm  | 6mm   1/4" Hex | 1        | Carded              | 40g    |
| GFB422   | 9313234004227 | Power Bit  | SQ2        | 50mm   | 6mm   1/4" Hex | 5        | Carded              | 60g    |
| GFB423   | 9313234004234 | Power Bit  | SQ2        | 50mm   | 6mm   1/4" Hex | 10       | Carded              | 115g   |
| GFB508   | 9313234005088 | Power Bit  | SQ2        | 50mm   | 6mm   1/4" Hex | 15       | Belt Clip Container | 180g   |
| GFB128   | 9313234001288 | Insert Bit | SQ3        | 25mm   | 6mm   1/4" Hex | 2        | Carded              | 15g    |
| GFB134   | 9313234001349 | Power Bit  | SQ3        | 50mm   | 6mm   1/4" Hex | 1        | Carded              | 15g    |