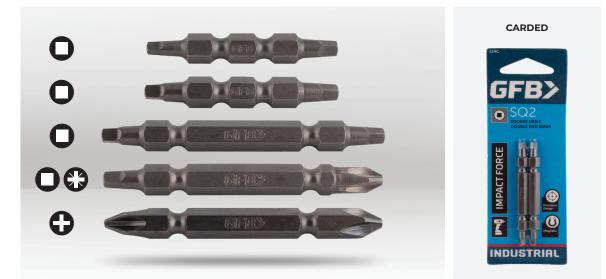

## PRODUCT INFO DOUBLE END DRIVER BITS

## DESCRIPTION

The GFB Screwdriver Bits are meticulously crafted for tradesmen and professionals, ensuring precision and durability. Manufactured from high-quality steel and tempered twice under intense heat, these Industrial Tough bits are exceptionally strong and long-lasting. Their magnetic feature enhances ease of use, securely gripping screws during intricate tasks. Double-ended design extends bit life, offering twice the usage.

SQUARE RECESS

Their square drive design ensures a secure fit and reduces slipping, ideal for heavy-duty industrial applications.

PHILLIPS

Cross-shaped indentation improves torque, reduces slipping, & efficiently drives screws into various materials.

## POZIDRIV

The Pozidriv design minimizes cam-out and maximizes torque transfer, ensuring secure and reliable fastening of screws.

|   | CODE   | BARCODE       | POINT TYPE        | POINT SIZE | LENGTH | SHANK          | QUANTITY | PACKAGING | WEIGHT |
|---|--------|---------------|-------------------|------------|--------|----------------|----------|-----------|--------|
| ( | GFB174 | 9313234001745 | Square            | SQ1 & SQ2  | 45mm   | 6mm   1/4" Hex | 2        | Carded    | 21g    |
| ( | GFB122 | 9313234001226 | Square            | SQ2        | 45mm   | 6mm   1/4" Hex | 2        | Carded    | 20g    |
| ( | GFB124 | 9313234001240 | Square            | SQ2        | 65mm   | 6mm   1/4" Hex | 2        | Carded    | 30g    |
| ( | GFB201 | 9313234002018 | Square & PoziDriv | SQ2 & PZ2  | 65mm   | 6mm   1/4" Hex | 1        | Carded    | 35g    |
|   | GFB09  | 9313234000090 | Phillips          | PH2        | 65mm   | 6mm   1/4" Hex | 2        | Carded    | 32g    |