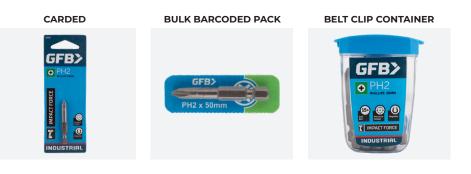

| CODE    | BARCODE       | STYLE      | POINT SIZE | LENGTH | SHANK          | QUANTITY | PACKAGING           | WEIGHT |
|---------|---------------|------------|------------|--------|----------------|----------|---------------------|--------|
| GFB04   | 9313234000045 | Power Bit  | PH1        | 50mm   | 6mm   1/4" Hex | 1        | Carded              | 15g    |
| GFB02   | 9313234000021 | Insert Bit | PH2        | 25mm   | 6mm   1/4" Hex | 2        | Carded              | 15g    |
| GFB-05B | 9313234050057 | Power Bit  | PH2        | 50mm   | 6mm   1/4" Hex | 1        | Bulk Barcoded Pack  | 11g    |
| GFB05   | 9313234000052 | Power Bit  | PH2        | 50mm   | 6mm   1/4" Hex | 1        | Carded              | 15g    |
| GFB07   | 9313234000076 | Power Bit  | PH2        | 75mm   | 6mm   1/4" Hex | 1        | Carded              | 20g    |
| GFB35   | 9313234000359 | Power Bit  | PH2        | 100mm  | 6mm   1/4" Hex | 1        | Carded              | 25g    |
| GFB36   | 9313234000366 | Power Bit  | PH2        | 150mm  | 6mm   1/4" Hex | 1        | Carded              | 40g    |
| GFB45   | 9313234000458 | Power Bit  | PH2        | 65mm   | 6mm   1/4" Hex | 1        | Carded              | 20g    |
| GFB408  | 9313234004081 | Power Bit  | PH2        | 50mm   | 6mm   1/4" Hex | 15       | Belt Clip Container | 185g   |
| GFB06   | 9313234000069 | Power Bit  | PH3        | 50mm   | 6mm   1/4" Hex | 1        | Carded              | 20g    |