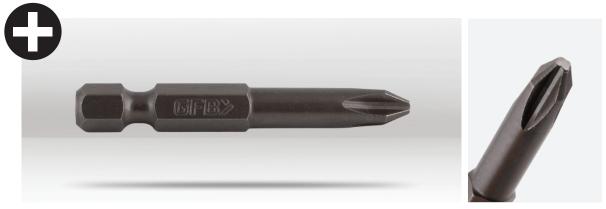

## DESCRIPTION

The GFB Phillips Screwdriver Bits are meticulously crafted for tradesmen and professionals, ensuring precision and durability. Manufactured from high-quality steel and tempered twice under intense heat, these Industrial Tough bits are exceptionally strong and long-lasting. Their magnetic feature enhances ease of use, securely gripping screws during intricate tasks. The Phillips design, with its cross-shaped indentation, facilitates improved torque application, minimizing slip and effectively driving screws into various materials with enhanced efficiency and reliability.