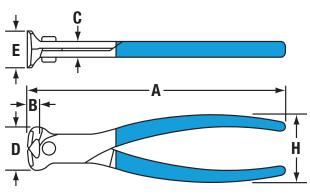

BARCODE: 025582156211

OVERALL LENGTH (A): 209.55mm JAW LENGTH (B): 9.65mm JOINT THICKNESS (C): 11.43mm JOINT WIDTH (D): 35.54mm CUTTING EDGE (E): 26.92mm HANDLE SPAN (H): 49.53mm