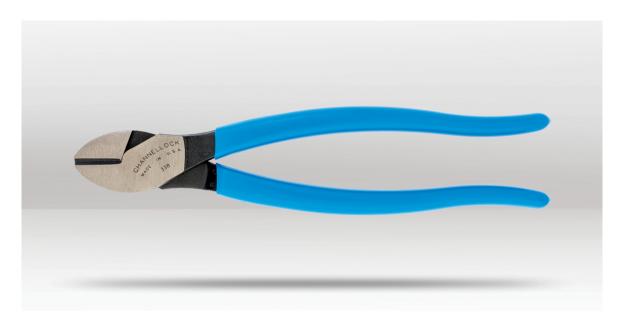

## XLT™ DIAGONAL CUTTING PLIERS

## **DESCRIPTION**

High Leverage Diagonal Cutting Pliers feature Xtreme Leverage Technology (XLT<sup>TM</sup>), making cutting easier. The rivet's position near the cutting edge requires less force than other designs. Laser heat treating provides a consistent pattern for increased strength and longevity. These pliers have a slimmer, lighter, and better-balanced design for performance and accessibility. Made in the USA, they're forged from high carbon U.S. steel and specially coated for rust prevention.

- D H
- XLT™ increases performance and reduces hand fatigue.
- · Laser heat-treated cutting edge.
- Precision-machined knife and anvil style cutting edges ensure perfect mating for superior performance and longevity.
- Forged high carbon U.S. steel for maximum strength and durability is specially coated for ultimate rust prevention.
- · Channellock blue grips for comfort.
- · 100% Made in USA