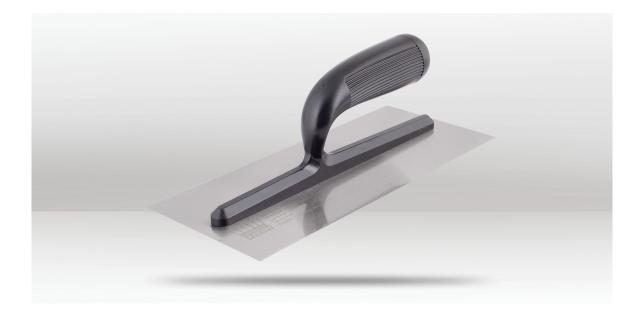

## DESCRIPTION

The Ragni Superlite Plasterers Trowel has a carbon steel blade that provides a good quality finish and ensures trowel longevity. The ABS stem and handle makes this trowel lightweight and provides comfort during use and there is excellent knuckle clearance between the handle and blade. Only the highest quality carbon steel is used - producing reliable finishing trowels with exceptional value for money for over 20 years - rated by construction workers, DIY enthusiasts and Builders alike. This trowel is best used for plasterers as it is designed to apply plaster finishes to walls or ceilings.

## FEATURES

- Carbon steel blade.
- Lightweight.
- Excellent knuckle clearance between handle and blade.
- ABS handle.
- 1 year guarantee.

BARCODE: 5037534903540 LENGTH: 280mm (11") WIDTH: 120mm (4 3/4") BLADE THICKNESS: 1mm BLADE MATERIAL: Carbon Steel HANDLE MATERIAL: ABS Plastic WEIGHT: 303g