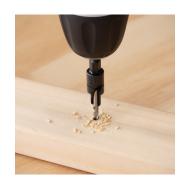

## **DESCRIPTION**

The GFB Adjustable Drill Bit & Countersink features a Quick Change 1/4" Hex Shank for seamless bit swaps. It includes an Allen Key for easy adjustment of the pilot drill. Equipped with a heavy-duty HSS screw bit, it's ideal for use on plasterboard, MDF, softwood, pine, and hardwood. This tool efficiently drills a screw pilot hole and countersinks in one action, making it perfect for both trade professionals and home handymen.

## **FEATURES**

- Quick Change 1/4" Hex Shank.
- · Suitable for plasterboard, MDF, softwood, pine, and hardwood.
- · Includes Allen Key for easy adjustment.
- Heavy-duty HSS Screw Bit.
- Drills screw pilot hole and countersinks in one action.
- · Ideal for trade and home handyman use.