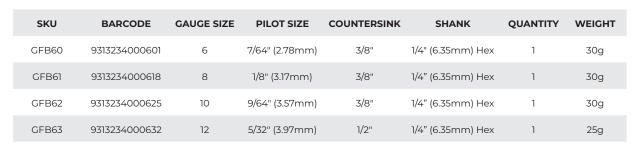

## **DESCRIPTION**

The GFB Adjustable Drill Bit & Countersink features a Quick Change 1/4" Hex Shank for seamless bit swaps. It includes an Allen Key for easy adjustment of the pilot drill. Equipped with a heavy-duty HSS screw bit, it's ideal for use on plasterboard, MDF, softwood, pine, and hardwood. This tool efficiently drills a screw pilot hole and countersinks in one action, making it perfect for both trade professionals and home handymen.

## **FEATURES**

- Quick Change 1/4" Hex Shank.
- · Suitable for plasterboard, MDF, softwood, pine, and hardwood.
- · Includes Allen Key for easy adjustment.
- Heavy-duty HSS Screw Bit.
- Drills screw pilot hole and countersinks in one action.
- · Ideal for trade and home handyman use.