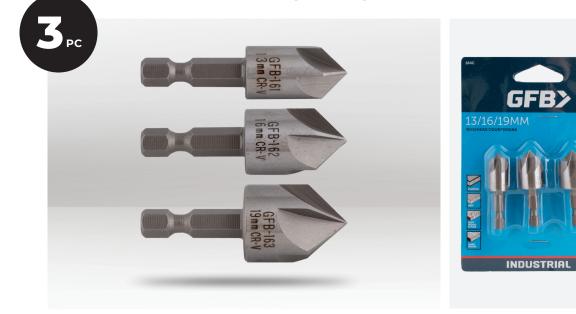

## PRODUCT INFO 90° ROSE HEAD COUNTERSINK BIT SET GEB164

## DESCRIPTION

The GFB Rose Head Countersink Machine Bits offer precision in creating chatter-free countersink recesses for flush screw fittings. Featuring a Quick Change 1/4" Hex Shank and 90-degree cutting edges, these bits are designed with a fiveflute rose-pattern for optimal performance. They are ideal for drilling in hardwood, softwood, pine, MDF, and plaster. Crafted to the highest specifications from high quality materials, they ensure consistent results and are ideal for both professional and DIY applications.

## FEATURES

- · Create chatter-free recesses for flush screw fittings.
- Quick Change 1/4" Hex Shank for convenience.
- 90-degree cutting edges.
- Five-flute rose-pattern design.
- Suitable for hardwood, softwood, pine, MDF, and plaster.
- Made from high-quality materials for durability and reliability.

BARCODE: 9313234001646 DIAMETERS: 12, 16, 19mm POINT ANGLE: 90° LENGTHS: 45mm SHANK: 1/4" (6.35mm) Hex QUANTITY: 3pc set PACKAGING: Carded WEIGHT (IN PACKAGING): 115g