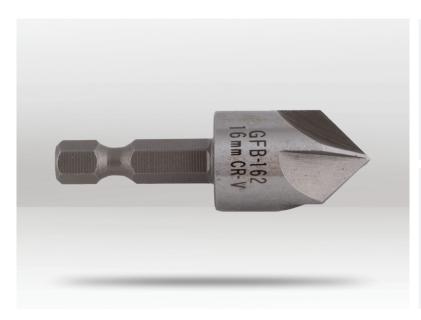

## DESCRIPTION

The GFB Rose Head Countersink Machine Bits offer precision in creating chatter-free countersink recesses for flush screw fittings. Featuring a Quick Change 1/4" Hex Shank and 90-degree cutting edges, these bits are designed with a five-flute rose-pattern for optimal performance. They are ideal for drilling in hardwood, softwood, pine, MDF, and plaster. Crafted to the highest specifications from high quality materials, they ensure consistent results and are ideal for both professional and DIY applications.

## **FEATURES**

- · Create chatter-free recesses for flush screw fittings.
- Quick Change 1/4" Hex Shank for convenience.
- · 90-degree cutting edges.
- · Five-flute rose-pattern design.
- · Suitable for hardwood, softwood, pine, MDF, and plaster.
- · Made from high-quality materials for durability and reliability.

| SKU    | BARCODE       | ANGLE | DIAMETER | LENGTH | SHANK             | QUANTITY | PACKAGING | WEIGHT |
|--------|---------------|-------|----------|--------|-------------------|----------|-----------|--------|
| GFB161 | 9313234001615 | 90°   | 12mm     | 45mm   | 1/4" (6.35mm) Hex | 1        | Carded    | 30g    |
| GFB162 | 9313234001622 | 90°   | 16mm     | 45mm   | 1/4" (6.35mm) Hex | 1        | Carded    | 35g    |
| GFB163 | 9313234001639 | 90°   | 19mm     | 45mm   | 1/4" (6.35mm) Hex | 1        | Carded    | 45g    |