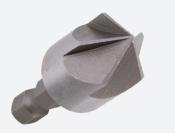

## DESCRIPTION

The GFB Rose Head Countersink Machine Bits offer precision in creating chatter-free countersink recesses for flush screw fittings. Featuring a Quick Change 1/4" Hex Shank and 90-degree cutting edges, these bits are designed with a five-flute rose-pattern for optimal performance. They are ideal for drilling in hardwood, softwood, pine, MDF, and plaster. Crafted to the highest specifications from high quality materials, they ensure consistent results and are ideal for both professional and DIY applications.

## **FEATURES**

- · Create chatter-free recesses for flush screw fittings.
- Quick Change 1/4" Hex Shank for convenience.
- · 90-degree cutting edges.
- · Five-flute rose-pattern design.
- · Suitable for hardwood, softwood, pine, MDF, and plaster.
- · Made from high-quality materials for durability and reliability.