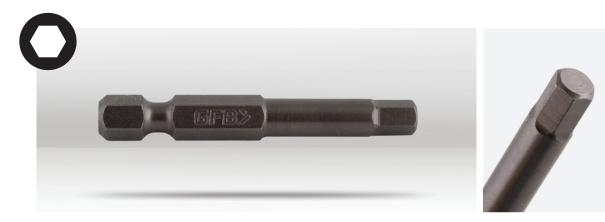

## **HEX DRIVER BITS**

## **DESCRIPTION**

The GFB Hex Screwdriver Bits are meticulously crafted for tradesmen and professionals, ensuring precision and durability. Manufactured from high-quality steel and tempered twice under intense heat, these Industrial Tough bits are exceptionally strong and long-lasting. Their magnetic feature enhances ease of use, securely gripping screws during intricate tasks. The Hex design of these bits refers to their hexagonal shape, which provides a snug fit and prevents slipping, ideal for driving screws into various materials with enhanced control and efficiency.