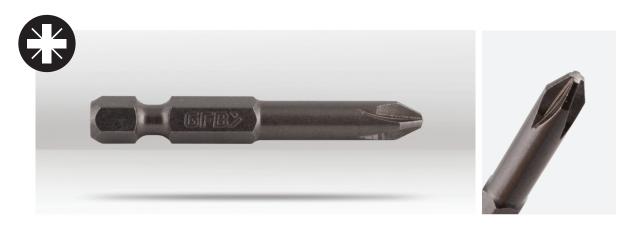

## **POZIDRIV DRIVER BITS**

## **DESCRIPTION**

The GFB Pozidriv Screwdriver Bits are meticulously crafted for tradesmen and professionals, ensuring precision and durability. Manufactured from high-quality steel and tempered twice under intense heat, these Industrial Tough bits are exceptionally strong and long-lasting. Their magnetic feature enhances ease of use, securely gripping screws during intricate tasks. The Pozidriv design minimizes cam-out and maximizes torque transfer, ensuring secure and reliable fastening of screws.

| CODE    | BARCODE       | STYLE      | POINT SIZE | LENGTH | SHANK          | QUANTITY | PACKAGING          | WEIGHT |
|---------|---------------|------------|------------|--------|----------------|----------|--------------------|--------|
| GFB10   | 9313234000106 | Insert Bit | PZ1        | 25mm   | 6mm   1/4" Hex | 2        | Carded             | 14g    |
| GFB12   | 9313234000120 | Power Bit  | PZ1        | 50mm   | 6mm   1/4" Hex | 1        | Carded             | 15g    |
| GFB11   | 9313234000113 | Insert Bit | PZ2        | 25mm   | 6mm   1/4" Hex | 2        | Carded             | 15g    |
| GFB-13B | 9313234050132 | Power Bit  | PZ2        | 50mm   | 6mm   1/4" Hex | 1        | Bulk Barcoded Pack | 11g    |
| GFB13   | 9313234000137 | Power Bit  | PZ2        | 50mm   | 6mm   1/4" Hex | 1        | Carded             | 15g    |
| GFB136  | 9313234001363 | Power Bit  | PZ2        | 75mm   | 6mm   1/4" Hex | 1        | Carded             | 20g    |
| GFB149  | 9313234001493 | Power Bit  | PZ2        | 100mm  | 6mm   1/4" Hex | 1        | Carded             | 25g    |
| GFB152  | 9313234001523 | Power Bit  | PZ2        | 65mm   | 6mm   1/4" Hex | 1        | Carded             | 19g    |
| GFB153  | 9313234001530 | Power Bit  | PZ2        | 150mm  | 6mm   1/4" Hex | 1        | Carded             | 40g    |
| GFB14   | 9313234000144 | Power Bit  | PZ3        | 50mm   | 6mm   1/4" Hex | 1        | Carded             | 15g    |