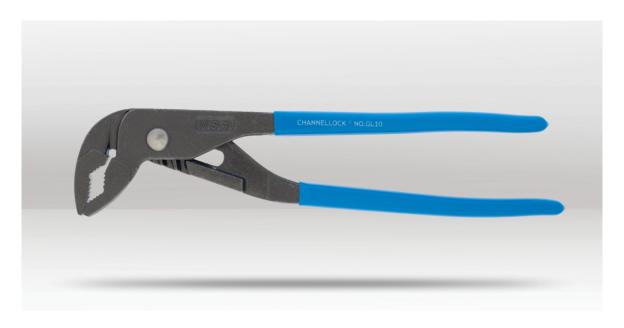

## **DESCRIPTION**

Channellock GripLock Pliers have an ergonomically designed offset head that provides more leverage. A special jaw design allows it to grip down on many shapes for added versatility. These pliers are built to last with a Permalock fastener to eliminate nut and bolt failure and laser-hardened teeth to provide a better, longer lasting grip. GripLock Pliers are made in USA and forged from high carbon U.S. steel that is specially coated for ultimate rust prevention.

- Special GripLock Jaw design and ergonomic
   offset head accommodates many shapes with
   greater leverage.
- Reliable Permalock fastener eliminates nut
  and bolt failure with increased joint strength.
- SAFE-T-STOP® prevents finger pinching.
- Strong laser-hardened teeth for superior grip and longevity.
- Rust-resistant, forged high-carbon U.S. steel.
- Channellock blue grips for comfort.