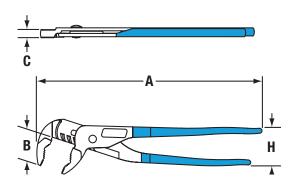

| CODE   | BARCODE      | OVERALL<br>LENGTH (A) | JAW<br>LENGTH (B) | JOINT<br>THICKNESS (C) | HANDLE<br>SPAN (H) | NO. OF<br>ADJUSTMENTS | JAW<br>CAPACITY | WEIGHT  |
|--------|--------------|-----------------------|-------------------|------------------------|--------------------|-----------------------|-----------------|---------|
| CHGL10 | 025582960177 | 241.30mm              | 34.04mm           | 9.14mm                 | 55.12mm            | 5                     | 31.75mm         | 353.80g |
| CHGL12 | 025582960672 | 317.50mm              | 44.96mm           | 12.19mm                | 64.01mm            | 6                     | 57.15mm         | 725.75g |