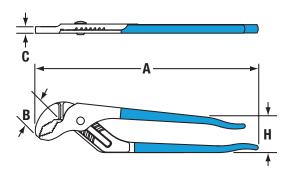

| CODE   | BARCODE      | OVERALL<br>LENGTH (A) | JAW<br>LENGTH (B) | JOINT<br>THICKNESS (C) | HANDLE<br>SPAN (H) | NO. OF<br>ADJUSTMENTS | JAW<br>CAPACITY | WEIGHT |
|--------|--------------|-----------------------|-------------------|------------------------|--------------------|-----------------------|-----------------|--------|
| CH422G | 025582300874 | 241mm                 | 28mm              | 12mm                   | 40mm               | 5                     | 38mm            | 381g   |
| CH432G | 025582440013 | 254mm                 | 35mm              | 11mm                   | 56mm               | 7                     | 51mm            | 431g   |
| CH442G | 025582301871 | 305mm                 | 38mm              | 13mm                   | 43mm               | 7                     | 57mm            | 807g   |