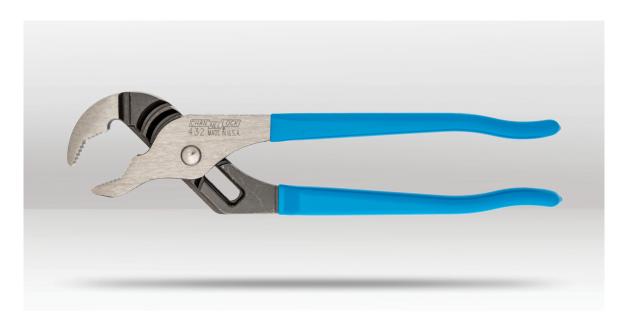

## **DESCRIPTION**

Channellock V-Jaw Tongue & Groove Pliers have a unique v-jaw design that creates more points of contact on round stock and tubing. These pliers are built to last with a Permalock fastener to eliminate nut and bolt failure, patented reinforcing edge to minimize stress breakage and laser-hardened teeth to provide a better, longer lasting grip. Channellock V-Jaw Pliers are made in USA and forged from high carbon U.S. steel that is specially coated for ultimate rust prevention.

- $\cdot \quad \mbox{ V-jaw design for better grip on round stock. }$
- · Permalock fastener prevents failure.
- · Laser-hardened teeth for durability.
- High carbon steel with rust protection.
- Tongue & groove design prevents slipping.
- Comfortable Channellock blue grips.