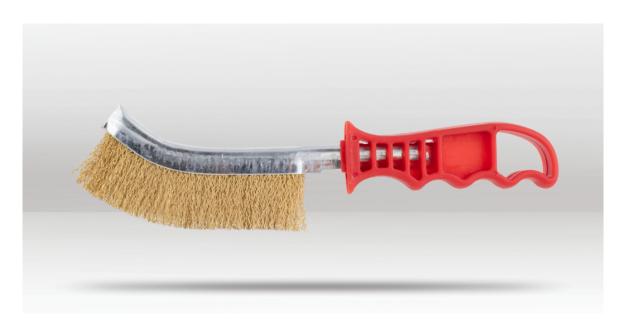

# **WIRE HAND BRUSH**

## **PG010**

### **DESCRIPTION**

The PG Professional Wire Hand Brush boasts brassplated bristles crafted from top-notch steel, ensuring durability and efficient performance. Designed for rapid rust removal, cleaning metals, seals, paints, adhesives, and labels from glass and metal surfaces, its narrow face facilitates access to challenging spots. The ergonomic plastic handle offers comfortable grip and control during use. With its distinctive red-colored handle, identifying the steel bristles becomes effortless, making it a practical and reliable tool for various maintenance & cleaning tasks.

#### **FEATURES**

- · Brass-plated bristles made from quality steel.
- · Ideal for removing rust and cleaning metals.
- · Narrow face for easy access to hard-to-reach areas.
- Ergonomic plastic handle for comfortable grip and control.
- · Red-colored handle for easy identification.