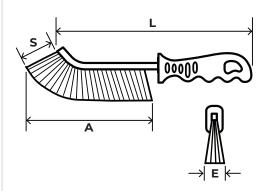

**BARCODE:** 8011017497006

**OVERALL LENGTH (L):** 245mm

**HEAD LENGTH (A):** 130mm

**HEAD WIDTH (E):** 15mm

**BRISTLES LENGTH (S): 30mm** 

**BRISTLE MATERIAL:** Brass Plated Steel

**HANDLE COLOUR: Red** 

**WEIGHT:** 130g