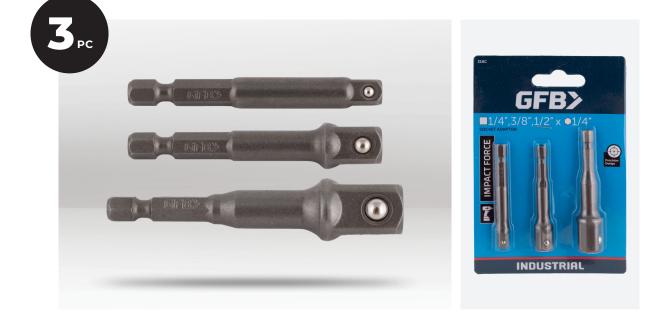

## PRODUCT INFO SOCKET ADAPTOR SET GFB316

## DESCRIPTION

GFB Industrial Tough adaptors are specifically designed & manufactured to Australian conditions. Crafted from high tensile steel, these adaptors are engineered for unparalleled strength and durability, surpassing standard counterparts. Built for industrial toughness and precision, they effortlessly handle high torque applications. Featuring a 1/4" hex shank, they seamlessly integrate with drill drivers and impact drivers. Each adaptor includes a spring-loaded ball bearing for secure socket retention, ensuring reliable fastening and loosening of fasteners with ease and efficiency. This 3-piece set includes sizes: 1/4", 3/8", 1/2" Square Drive.

BARCODE: 9313234003169 DRIVE SIZES: 1/4", 3/8", 1/2" Square SHANK: 1/4" (6.35mm) Hex LENGTHS: 65mm (for the 1/4" & 3/8") 75mm (for the 1/2")

**QUANTITY:** 3pc set

PACKAGING: Carded

WEIGHT (IN PACKAGING): 110g