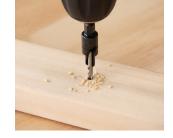

## **DESCRIPTION**

The GFB Adjustable Drill Bit & Countersink features a Quick Change 1/4" Hex Shank for seamless bit swaps. It includes an Allen Key for easy adjustment of the pilot drill. Equipped with a heavy-duty HSS screw bit, it's ideal for use on plasterboard, MDF, softwood, pine, and hardwood. This tool efficiently drills a screw pilot hole and countersinks in one action, making it perfect for both trade professionals and home handymen. This 4-piece set includes sizes to suit 6, 8, 10 & 12 gauge screws.