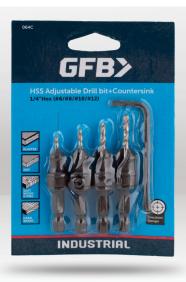

## ADJUSTABLE COUNTERSINK SET GFB64

## **DESCRIPTION**

The GFB Adjustable Drill Bit & Countersink features a Quick Change 1/4" Hex Shank for seamless bit swaps. It includes an Allen Key for easy adjustment of the pilot drill. Equipped with a heavy-duty HSS screw bit, it's ideal for use on plasterboard, MDF, softwood, pine, and hardwood. This tool efficiently drills a screw pilot hole and countersinks in one action, making it perfect for both trade professionals and home handymen. This 4-piece set includes sizes to suit 6, 8, 10 & 12 gauge screws.

## **FEATURES**

- Quick Change 1/4" Hex Shank.
- · Suitable for plasterboard, MDF, softwood, pine, and hardwood.
- · Includes Allen Key for easy adjustment.
- · Heavy-duty HSS Screw Bit.
- · Drills screw pilot hole and countersinks in one action.
- · Ideal for trade and home handyman use.