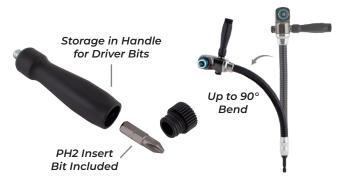

## **DESCRIPTION**

The GFB Flexible Angle Driver is an exceptional tool for tight workspaces, offering a flexible shaft that bends up to 90 degrees to reach challenging angles. Its ergonomic handle design accommodates both left and right-handed users, providing comfort and control. The driver features a magnetic, quick-release anti-jamming mechanism for fast, secure bit changes with 1/4" hex shank bits. With an added 300mm length, it extends your reach effortlessly. Built to endure impact drivers, it boasts robust metal housing and steel gears for durability. Additionally, the handle includes storage for extra bits, and the driver comes with a Phillips Insert Bit (PH2 x 25mm) for added convenience.

## **FEATURES**

- Flexible Shaft: Bends up to 90 degrees for reaching awkward angles.
- Ergonomic Handle, suitable for both left and right-handed users.
- · Magnetic and smooth quick release anti-jamming mechanism.
- · Designed for use with impact drivers.
- · Robust metal housing and steel gears.
- · Handle includes storage for extra bits.
- · Comes with a Phillips Insert Driver Bit (PH2 x 25mm).