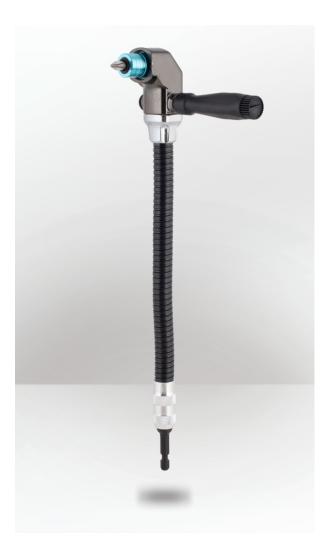

## **DESCRIPTION**

The GFB Flexible Angle Driver is an exceptional tool for tight workspaces, offering a flexible shaft that bends up to 90 degrees to reach challenging angles. Its ergonomic handle design accommodates both left and right-handed users, providing comfort and control. The driver features a magnetic, quick-release anti-jamming mechanism for fast, secure bit changes with 1/4" hex shank bits. With an added 300mm length, it extends your reach effortlessly. Built to endure impact drivers, it boasts robust metal housing and steel gears for durability. Additionally, the handle includes storage for extra bits, and the driver comes with a Phillips Insert Bit (PH2 x 25mm) for added convenience.

## **FEATURES**

- Flexible Shaft: Bends up to 90 degrees for reaching awkward angles.
- Ergonomic Handle, suitable for both left and right-handed users.
- · Magnetic and smooth quick release anti-jamming mechanism.
- · Designed for use with impact drivers.
- · Robust metal housing and steel gears.
- · Handle includes storage for extra bits.
- · Comes with a Phillips Insert Driver Bit (PH2 x 25mm).