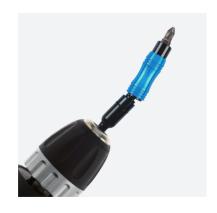

## **DESCRIPTION**

The GFB Off-Line Driver Bit Holder features a swivel-head design, perfect for reaching awkward angles and tight spaces. Its added length enhances access in confined areas, while the lockable collar allows it to function as a straight-line bit holder. It securely holds 1/4" hex shank driver bits with a magnet and is specifically designed for use with impact drivers. Built to industrial standards, this bit holder is manufactured to the highest specifications for durability and reliability.

## **FEATURES**

- · Swivel-head design for accessing awkward angles.
- Extra length for tight spaces.
- · Lockable collar for straight-line use.
- Securely holds 1/4" hex shank bits with a magnet.
- Designed for impact drivers.
- · Industrial tough, built to high specifications.