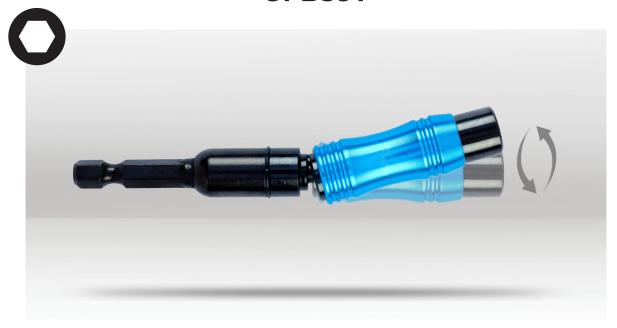

## **DESCRIPTION**

The GFB Off-Line Driver Bit Holder features a swivel-head design, perfect for reaching awkward angles and tight spaces. Its added length enhances access in confined areas, while the lockable collar allows it to function as a straight-line bit holder. It securely holds 1/4" hex shank driver bits with a magnet and is specifically designed for use with impact drivers. Built to industrial standards, this bit holder is manufactured to the highest specifications for durability and reliability.

## **FEATURES**

- · Swivel-head design for accessing awkward angles.
- Extra length for tight spaces.
- · Lockable collar for straight-line use.
- Securely holds 1/4" hex shank bits with a magnet.
- Designed for impact drivers.
- · Industrial tough, built to high specifications.