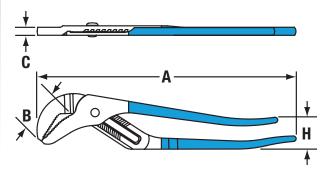

## **CONTENTS:**

| CODE   | DESCRIPTION            | OVERALL<br>LENGTH (A) | JAW<br>LENGTH (B) | JOINT<br>THICKNESS (C) | HANDLE<br>SPAN (H) | JAW<br>CAPACITY | NO. OF<br>ADJUSTMENTS |
|--------|------------------------|-----------------------|-------------------|------------------------|--------------------|-----------------|-----------------------|
| CH426G | Straight Jaw T&G Plier | 165mm                 | 21mm              | 12mm                   | 43mm               | 22m             | 5                     |
| CH420G | Straight Jaw T&G Plier | 241mm                 | 28mm              | 12mm                   | 40mm               | 38mm            | 5                     |
| CH440G | Straight Jaw T&G Plier | 305mm                 | 38mm              | 13mm                   | 46mm               | 57mm            | 7                     |