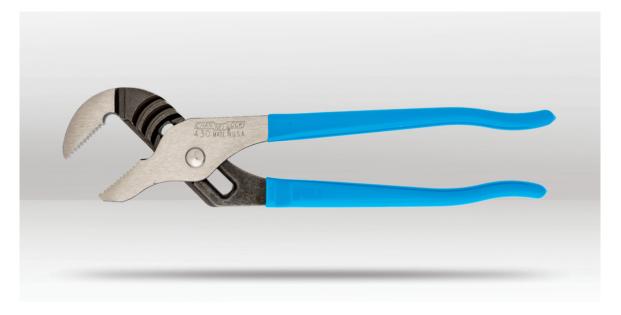

## DESCRIPTION

Channellock Straight Jaw Tongue & Groove Pliers are built to last with a Permalock fastener to prevent nut and bolt failure and a reinforcing edge to reduce stress breakage. Featuring 90-degree laser-hardened teeth for a stronger, longer-lasting grip in both directions, these pliers are forged from high carbon U.S. steel and coated for rust prevention. The undercut tongue and groove design prevents slipping, while the Channellock blue grips provide comfort. Made in the USA.