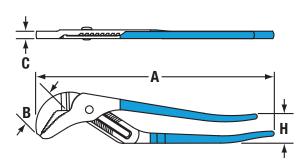

| CODE   | BARCODE      | OVERALL<br>LENGTH (A) | JAW<br>LENGTH (B) | JOINT<br>THICKNESS (C) | HANDLE<br>SPAN (H) | NO. OF<br>ADJUSTMENTS | JAW<br>CAPACITY | WEIGHT |
|--------|--------------|-----------------------|-------------------|------------------------|--------------------|-----------------------|-----------------|--------|
| CH424G | 025582301079 | 114mm                 | 8mm               | 3mm                    | 32mm               | 3                     | 13mm            | 54g    |
| CH426G | 025582301277 | 165mm                 | 21mm              | 12mm                   | 43mm               | 5                     | 22mm            | 168g   |
| CH420G | 025582300676 | 241mm                 | 28mm              | 12mm                   | 40mm               | 5                     | 38mm            | 395g   |
| CH430G | 025582301475 | 254mm                 | 35mm              | llmm                   | 54mm               | 7                     | 51mm            | 535g   |
| CH440G | 025582301673 | 305mm                 | 38mm              | 13mm                   | 46mm               | 7                     | 57mm            | 744g   |
| CH460G | 025582301970 | 419mm                 | 65mm              | 15mm                   | 49mm               | 8                     | 108mm           | 1424g  |
| CH480G | 025582520142 | 514mm                 | 76mm              | 15mm                   | 84mm               | 12                    | 140mm           | 1728g  |