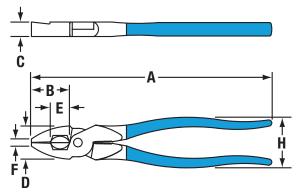

BARCODE: 025582300546

**OVERALL LENGTH (A):** 212.85mm

**JAW LENGTH (B):** 35.81mm

**JOINT THICKNESS (C):** 13.97mm

**JOINT WIDTH (D):** 28.49mm

CUTTING EDGE (E): 15.24mm

NOSE WIDTH (F): 8.38mm

HANDLE SPAN (H): 51.05mm

**WEIGHT:** 444.52g