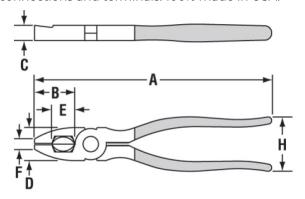

**BARCODE:** 025582144676

**OVERALL LENGTH (A):** 215mm

JAW LENGTH (B): 32.5mm

JOINT THICKNESS (C): 12.5mm

JOINT WIDTH (D): 25.5mm

**CUTTING EDGE (E):** 16.5mm

NOSE WIDTH (F): 9mm

HANDLE SPAN (H): 48mm