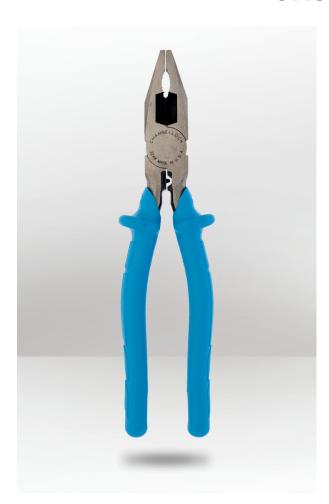

## POSI-GRIP™ LINESMANS PLIER

**CH3248** 

## **DESCRIPTION**

Channellock Posi-Grip™ Linesman Pliers are designed for ultimate strength and performance. Featuring laser heat-treated cutting edges, these pliers ensure superior durability, lasting longer than standard alternatives. The precision-machined knife and anvil style cutting edges provide perfect mating, enhancing both efficiency and longevity. Crafted from forged high carbon steel, they deliver exceptional strength for tough tasks. The distinctive Channellock Blue® 1000V POSI-GRIP™ safety handle ensures a safe and secure grip, also making it easy to crimp and cut insulated and non-insulated solderless connections and terminals. 100% made in USA.

## **FEATURES**

- Laser heat-treated cutting edges perform better and last longer
- Precision-machined knife and anvil style cutting edges ensure perfect mating for superior performance and longevity.
- · Forged high carbon steel for ultimate strength.
- · Insulated 1000v POSI-GRIP™ safety handle
- Crimps and cuts insulated and non-insulated solderless connections and terminals.
- 100% Made in USA.