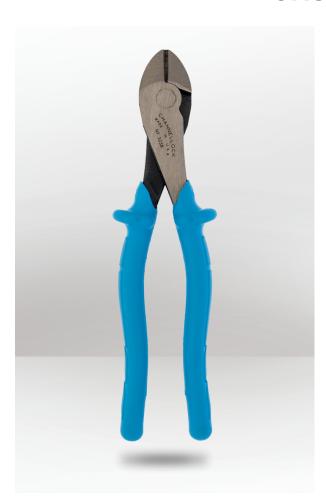

### **DESCRIPTION**

The Channellock Posi-Grip<sup>TM</sup> XLT<sup>TM</sup> Diagonal Cutting Pliers embody innovation and strength, featuring Xtreme Leverage Technology (XLT<sup>TM</sup>) that enhances performance while minimizing hand fatigue. With laser heat-treated cutting edges, these pliers offer superior durability and longer-lasting cutting power. The precision-machined knife and anvil style cutting edges guarantee perfect mating, ensuring exceptional performance and longevity. Crafted from forged high carbon steel, they provide ultimate strength for demanding tasks. The distinctive Channellock Blue® 1000V POSI-GRIP<sup>TM</sup> safety handle ensures a safe and secure grip. Made in the USA.

#### **FEATURES**

- Xtreme Leverage Technology (XLT™) increases performance and reduces hand fatigue.
- Laser heat-treated cutting edges perform better and last longer.
- Precision-machined knife and anvil style cutting edges ensure perfect mating for superior performance and longevity.
- · Forged high carbon steel for ultimate strength.
- · Insulated 1000v POSI-GRIP™ safety handle
- 100% Made in USA.