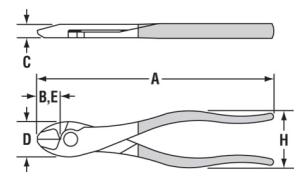

**BARCODE:** 025582508614

**OVERALL LENGTH (A):** 200mm

JAW LENGTH (B): 20mm

JOINT THICKNESS (C): 11mm

JOINT WIDTH (D): 30mm

**CUTTING EDGE (E):** 20mm

HANDLE SPAN (H): 48mm

**WEIGHT: 299g** 