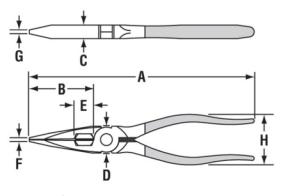

BARCODE: 025582508515 OVERALL LENGTH (A): 212mm JAW LENGTH (B): 58.4mm JOINT THICKNESS (C): 12.7mm JOINT WIDTH (D): 25.4mm CUTTING EDGE (E): 15.9mm NOSE WIDTH (F): 4mm NOSE THICKNESS (G): 2.8mm HANDLE SPAN (H): 48mm WEIGHT: 268g