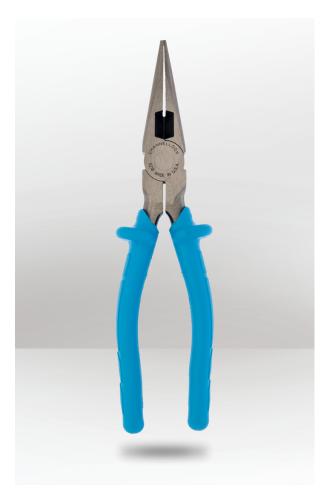

## PRODUCT INFO POSI-GRIPTM XLTTM LONG NOSE PLIER CH3218

## DESCRIPTION

The Channellock Posi-Grip<sup>™</sup> XLT<sup>™</sup> Long Nose Pliers are engineered for optimal performance in tight spaces, featuring a narrow nose profile for extra precision. Equipped with Xtreme Leverage Technology (XLT<sup>™</sup>), these pliers require significantly less force to cut than traditional designs, improving efficiency while reducing hand fatigue. The cross-hatch pattern on the jaws ensures a secure grip, and the laser heattreated cutting edges offer durability and superior performance. Precision-machined knife and anvil style edges provide perfect alignment for longlasting use. The distinctive Channellock Blue® 1000V POSI-GRIP<sup>™</sup> safety handle ensures a safe and secure grip. Made in the USA.

## FEATURES

- Narrow nose profile provides extra precision.
- Xtreme Leverage Technology (XLT™) increases performance and reduces hand fatigue.
- Cross-hatch pattern on jaws.
- Precision-machined knife and anvil style cutting edges ensure perfect mating for superior performance and longevity.
- Forged high carbon steel for ultimate strength.
- · Insulated 1000v POSI-GRIP™ safety handle
- 100% Made in USA.